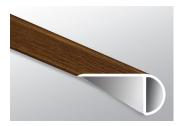

# STAIR NOSE (FLUSH)

Size: 2.75"x0.75"

Stair noses are used to finish the end of a step.