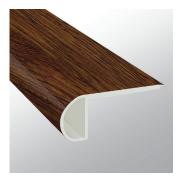

## STAIR NOSE (OVERLAPPING)

Size: 2.23"x1.03"

Stair noses are used to finish the end of a step.