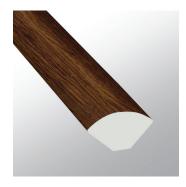

## **QUARTER ROUND**

Size: 0.64"x0.75"

Quarter round is used to cover the expansion gap between the floor and the wall.