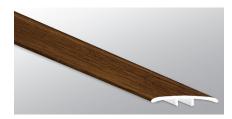

## SURFACE REDUCER

Size: 1.77"x0.345"

Surface reducers are used to fill the gap between floors of unequal heights.

## **T-MOLDING**

Size: 1.77"x0.28"

T-Moldings are used to fill the gap between two floors of equal height.