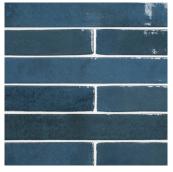

2X18 HALE NAVY GLOSSY NFLAHALNAV2X18G

- MATERIAL: PORCELAIN
- · FINISH: GLOSSY
- SIZE: 2X18
- THICKNESS: 3/8"
- APPLICATION: WALL &
  - FLOOR (ONLY RESIDENTIAL)

2X18 PRINCESS WHITE GLOSSY NFLAPRIWHI2X18G