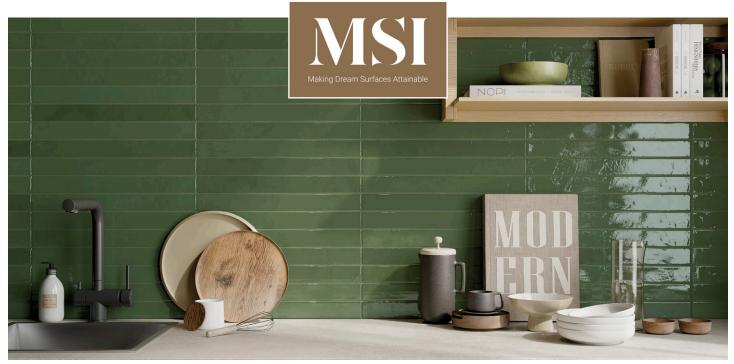

## **FLAMENCO COLLECTION**

Explore the Flamenco Collection, a stunning array of porcelain tiles that captivate with their range of frosty whites and grays to shabby chic greens and blues. Designed for both interior and exterior use, these versatile tiles offer endless possibilities for enhancing your space. Whether you choose to install them in a classic herringbone pattern, stacked for a modern look, or in a standard staggered layout, the Flamenco Collection promises to elevate your design with its timeless charm and enduring quality.

2 X 18 FLAMENCO RACING GREEN