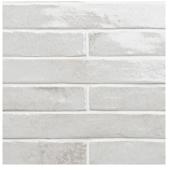

2X18 HALE NAVY GLOSSY NFLAHALNAV2X18G

- MATERIAL: PORCELAIN
- · FINISH: GLOSSY
- SIZE: 2X18
- THICKNESS: 3/8"
- APPLICATION: WALL &
  - FLOOR (ONLY RESIDENTIAL)

2X18 PRINCESS WHITE GLOSSY NFLAPRIWHI2X18G