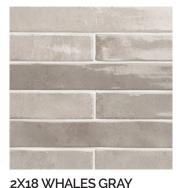

GLOSSY NFLARACGRE2X18G

2X18 RACING GREEN

GLOSSY NFLAWHAGRA2X18G

- HARDNESS: 6
- FREEZE/THAW: RESISTANT
- · CHEMICAL RESISTANCE: RESISTANT
- RECTIFIED/NON-RECTIFIED: PRESSED
- · GLAZE / NON GLAZED: GLAZED