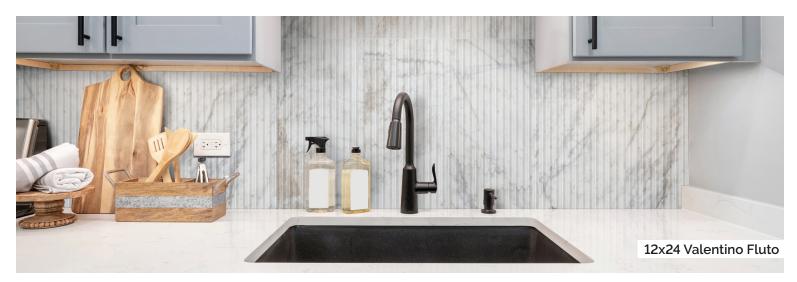

## Collection

The Fluted Marble Collection showcases a range of traditional marble patterns, including Capri Blue, Carrara White, and Arabescato Venato, all offered in a versatile 12" x 24" format. Each piece features a honed finish, highlighting the natural beauty of the marble while providing a sophisticated, smooth surface. The collection includes both 3D convex fluted designs, which project outward with dynamic curves, and concave inverted fluted designs, which create a striking hollowed-out effect. Perfect for enhancing walls, fireplace facades, shower surrounds, accent walls, and backsplashes, this collection blends classic elegance with contemporary texture.

**4x12** Arabescato Venato Tile Slat
TARAVEN412SLTH

12x24 Arabescato Venato Milano Ribbo TARAVEN1224MR

12x24 Arabescato Venato Valentino Fluto TARAVEN1224VF

12x24 Capri Blue Milano Ribbo TCAPBLU1224MR

12x24 Capri Blue Valentino Fluto

12x24 Carrara White Milano Ribbo

12x24 Carrara White Valentino Fluto

SCAN TO DISCOVER
FLUTED MARBLE WALL TILE