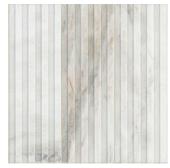

## Collection

The Fluted Marble Collection showcases a range of traditional marble patterns, including Capri Blue, Carrara White, and Arabescato Venato, all offered in a versatile 12" x 24" format. Each piece features a honed finish, highlighting the natural beauty of the marble while providing a sophisticated, smooth surface. The collection includes both 3D convex fluted designs, which project outward with dynamic curves, and concave inverted fluted designs, which create a striking hollowed-out effect. Perfect for enhancing walls, fireplace facades, shower surrounds, accent walls, and backsplashes, this collection blends classic elegance with contemporary texture.

**4x12** Arabescato Venato Tile Slat
TARAVEN412SLTH

12x24 Arabescato Venato Milano Ribbo TARAVEN1224MR

12x24 Arabescato Venato Valentino Fluto TARAVEN1224VF

12x24 Capri Blue Milano Ribbo TCAPBLU1224MR

12x24 Capri Blue Valentino Fluto

12x24 Carrara White Milano Ribbo

12x24 Carrara White Valentino Fluto

SCAN TO DISCOVER
FLUTED MARBLE WALL TILE