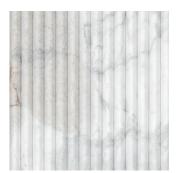

## Collection

The Fluted Marble Collection showcases a range of traditional marble patterns, including Capri Blue, Carrara White, and Arabescato Venato, all offered in a versatile 12" x 24" format. Each piece features a honed finish, highlighting the natural beauty of the marble while providing a sophisticated, smooth surface. The collection includes both 3D convex fluted designs, which project outward with dynamic curves, and concave inverted fluted designs, which create a striking hollowed-out effect. Perfect for enhancing walls, fireplace facades, shower surrounds, accent walls, and backsplashes, this collection blends classic elegance with contemporary texture.

**4x12** Arabescato Venato Tile Slat
TARAVEN412SLTH

12x24 Arabescato Venato Milano Ribbo TARAVEN1224MR

12x24 Arabescato Venato Valentino Fluto TARAVEN1224VF

12x24 Capri Blue Milano Ribbo TCAPBLU1224MR

12x24 Capri Blue Valentino Fluto

12x24 Carrara White Milano Ribbo

12x24 Carrara White Valentino Fluto

SCAN TO DISCOVER
FLUTED MARBLE WALL TILE