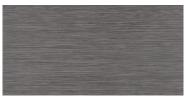

# Colors

Glacier 12"x24"

Graphite 12"x24"

| Size  | Thickness | GLACIER         | GRAPHITE        |
|-------|-----------|-----------------|-----------------|
| 12x24 | 3/8"      | NFOCGLA1224-N   | NFOCGRA1224-N   |
| 2x2   | 3/8"      | NFOCGLA2X2-N    | NFOCGRA2X2-N    |
| 3X18  | 3/8"      | NFOCGLA3X18BN-R | NFOCGRA3X18BN-R |