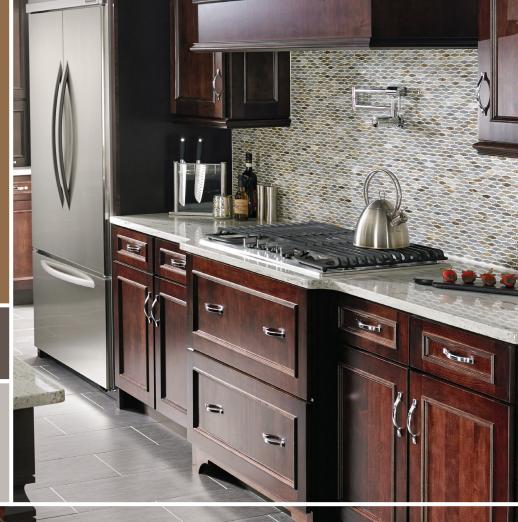

Designers of fashion and interiors can't seem to get enough of mixing and harmonizing with pattern. Translate the trend to floors and walls with the Focus series. Thin directional stripes make a contemporary statement in rectified porcelain. The 12"x24" inch tiles come in Glacier, Khaki, Olive and Graphite and mix and match beautifully with the Dimensions and Loft series.

## **Technical Information**

Primary Colors: Beige, Gray Material Type: Glazed Porcelain

Finish: Matte

Polished: Hardeness / Mohs 5 Matte: Hardness / Mohs 7

#### Features At A Glance

- Contemporary Fabric Look
- Glazed Porcelain
- Inkjet Printing
- Rectified for Precision Installation

Large format tiles: It is mandatory that the mortar coverage on the floor surface and tile be greater than 95% coverage to be fully supported. Voids due to insufficient coverage will result in cracking and tile displacement.