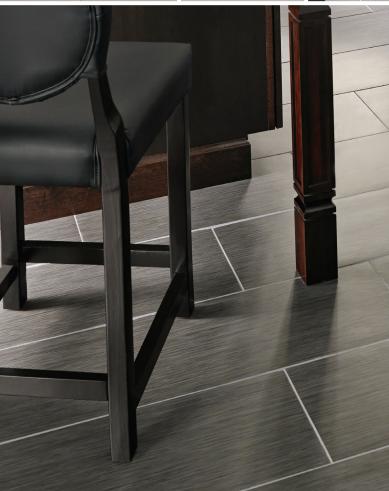

Designers of fashion and interiors can't seem to get enough of mixing and harmonizing with pattern. Translate the trend to floors and walls with the Focus series. Thin directional stripes make a contemporary statement in rectified porcelain. The 12"x24" inch tiles come in Glacier, Khaki, Olive and Graphite and mix and match beautifully with the Dimensions and Loft series.

### Installation

1/8" Grout Size is recommended on all tile installation. When installing rectangular tiles a less than 33% staggered brick lay is strongly recommended