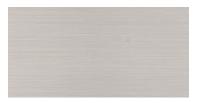

# Colors

Glacier 12"x24"

Graphite 12"x24"

| Size  | Thickness | GLACIER         | GRAPHITE        |
|-------|-----------|-----------------|-----------------|
| 12x24 | 3/8"      | NFOCGLA1224-N   | NFOCGRA1224-N   |
| 2x2   | 3/8"      | NFOCGLA2X2-N    | NFOCGRA2X2-N    |
| 3X18  | 3/8"      | NFOCGLA3X18BN-R | NFOCGRA3X18BN-R |