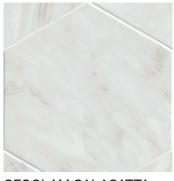

GEOGLAM MIDNIGHT NGEOMID11X13

NGEOCLO11X13

**GEOGLAM CALACATTA** NGEOCAL11X13

- MATERIAL: PORCELAIN
- FINISH: MATTE
- SIZE: 11X13
- THICKNESS: 3/8"
- APPLICATION: FLOOR & WALL WATER ABSORPTION: < 0.5%
- PEI RATING: 3 • VARIATION: V2
- DCOF: > 0.42
- HARDNESS: 7
- FREEZE/THAW: RESISTANT
- · CHEMICAL RESISTANCE: RESISTANT
- BREAKING STRENGTH: > 275 LBF · RECTIFIED/NON-RECTIFIED: PRESSED
  - · GLAZE / NON GLAZED: GLAZED