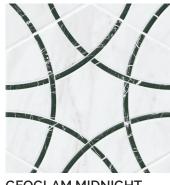

GEOGLAM MIDNIGHT NGEOMID11X13

NGEOCLO11X13

**GEOGLAM CALACATTA** NGEOCAL11X13

- MATERIAL: PORCELAIN
- FINISH: MATTE
- SIZE: 11X13
- THICKNESS: 3/8"
- APPLICATION: FLOOR & WALL WATER ABSORPTION: < 0.5%
- PEI RATING: 3 • VARIATION: V2
- DCOF: > 0.42
- HARDNESS: 7
- FREEZE/THAW: RESISTANT
- · CHEMICAL RESISTANCE: RESISTANT
- BREAKING STRENGTH: > 275 LBF · RECTIFIED/NON-RECTIFIED: PRESSED
  - · GLAZE / NON GLAZED: GLAZED