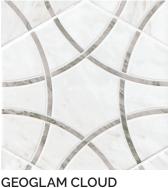

GEOGLAM CLOUD

GEOGLAM MIDNIGHT NGEOMID11X13

NGEOCLO11X13

**GEOGLAM CALACATTA** NGEOCAL11X13

- MATERIAL: PORCELAIN
- FINISH: MATTE
- SIZE: 11X13
- THICKNESS: 3/8"
- APPLICATION: FLOOR & WALL WATER ABSORPTION: < 0.5%
- PEI RATING: 3 • VARIATION: V2
- DCOF: > 0.42
- HARDNESS: 7
- FREEZE/THAW: RESISTANT
- · CHEMICAL RESISTANCE: RESISTANT
- BREAKING STRENGTH: > 275 LBF · RECTIFIED/NON-RECTIFIED: PRESSED
  - · GLAZE / NON GLAZED: GLAZED