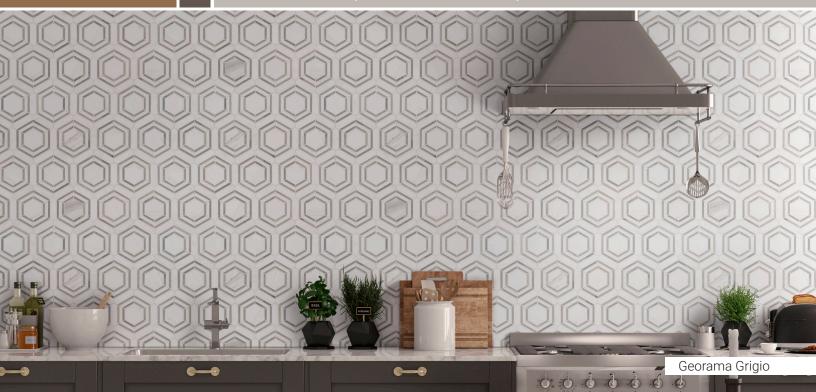

## Geometric Mosaics

kitchen backsplash, bathroom backsplash, shower or accent wall.

## About The Product

Our collection of geometric pattern tiles highlight the true beauty of natural stone, and what our artisans can envision and create. Suitable for a wide range of interior design projects, these stunning pattern tiles can be used as floor, wall, and backsplash tile throughout your property. Add a creative flair, texture and pattern to your kitchen, bathroom or entryway project with a selection from our Geometric Pattern Tile Collection.