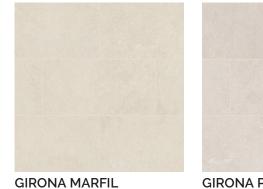

## **GIRONA 3D COLLECTION** PORCELAIN TILE

Elevate your design vision with the Girona Collection, where porcelain tiles capture the grandeur of limestone with an innovative twist. Featuring a breathtaking 3D shell stone design inspired by fossilized seashells and marine life, these tiles seamlessly bring the elegance of nature to indoor and outdoor spaces. Intricate organic patterns, soothing neutral tones, and a refined lappato finish-combining matte texture with a delicate sheen-infuse depth and sophistication into kitchens, bathrooms, and other living areas. With sizes ranging from 12x24 to 48x48, plus 3x3 mosaics and bullnose trim, the Girona Collection is your key to creating unforgettable spaces.