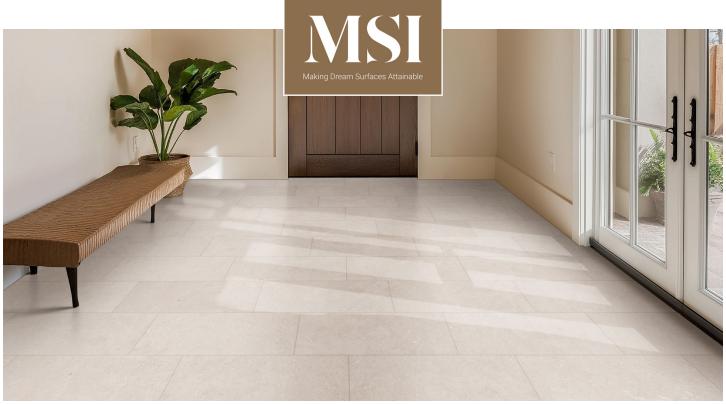

## **GIRONA 3D COLLECTION** PORCELAIN TILE

Elevate your design vision with the Girona Collection, where porcelain tiles capture the grandeur of limestone with an innovative twist. Featuring a breathtaking 3D shell stone design inspired by fossilized seashells and marine life, these tiles seamlessly bring the elegance of nature to indoor and outdoor spaces. Intricate organic patterns, soothing neutral tones, and a refined lappato finish-combining matte texture with a delicate sheen-infuse depth and sophistication into kitchens, bathrooms, and other living areas. With sizes ranging from 12x24 to 48x48, plus 3x3 mosaics and bullnose trim, the Girona Collection is your key to creating unforgettable spaces.