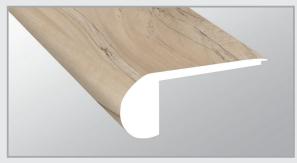

STAIR NOSE (OVERLAPPING) 2.2"×1.03"

**STAIR NOSE (FLUSH)** 2.75"×0.75"

**T-MOLDING** 1.77"×0.28"

FLUSH STAIR NOSE EASED EDGE 2.75" × 0.75"

**END CAP** 1.5"×0.25"

**SURFACE REDUCER** 1.77"×0.345"

**QUARTER ROUND** 0.64"×0.75"