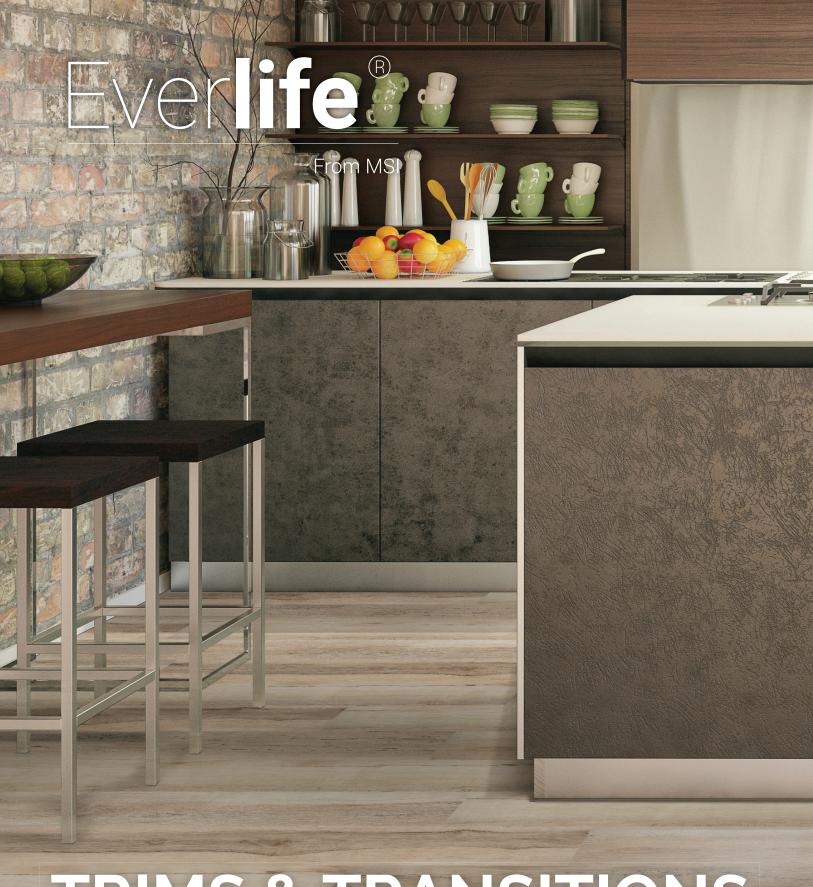

STAIR NOSE (OVERLAPPING) 2.2"×1.03"

**STAIR NOSE (FLUSH)** 2.75"×0.75"

**T-MOLDING** 1.77"×0.28"

FLUSH STAIR NOSE EASED EDGE 2.75" × 0.75"

**END CAP** 1.5"×0.25"

**SURFACE REDUCER** 1.77"×0.345"

**QUARTER ROUND** 0.64"×0.75"

MULTI-PURPOSE TRIM 1.59"×0.18"