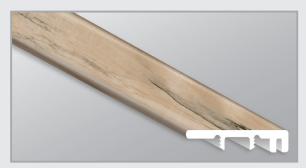

# TRIMS & TRANSITIONS for EverLife® LVT

## TRIMS & TRANSITIONS FOR LVT FLOORING

**EverLife**<sup>®</sup> transitional pieces and trim are designed to complement the collection's luxury vinyl planks. For safety, a seamless flow, and a custom look, combine transitional pieces with trim.



STAIR NOSE (OVERLAPPING) 2.2"×1.03"



**STAIR NOSE (FLUSH)** 2.75"×0.75"



**T-MOLDING** 1.77"×0.28"



FLUSH STAIR NOSE EASED EDGE 2.75" × 0.75"



**END CAP** 1.5"×0.25"



**SURFACE REDUCER** 1.77"×0.345"



**QUARTER ROUND** 0.64"×0.75"



MULTI-PURPOSE TRIM 1.59"×0.18"

#### TRIM INSTALLATION GUIDE



### **TRIM INSTALLATION GUIDE**



#### TRIM INSTALLATION GUIDE





### FLUSH STAIR NOSE EASED EDGE

Stair noses are used to finish the end of a step





#### Installation



www.EverLifeLVT.com





MADE IN THE USA



#### Making Dream Surfaces Attainable

SLABS & COUNTERTOPS • NATURAL STONE • PORCELAIN & CERAMIC DECORATIVE ACCENTS • HARDSCAPES

#### WWW.MSISURFACES.COM