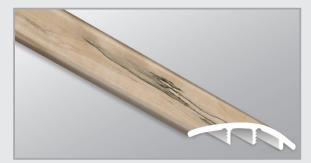

STAIR NOSE (OVERLAPPING) 2.2"×1.03"

**STAIR NOSE (FLUSH)** 2.75"×0.75"

**T-MOLDING** 1.77"×0.28"

FLUSH STAIR NOSE EASED EDGE 2.75" × 0.75"

**END CAP** 1.5"×0.25"

**SURFACE REDUCER** 1.77"×0.345"

**QUARTER ROUND** 0.64"×0.75"