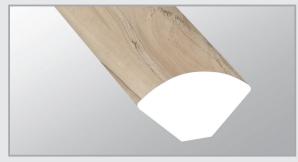

STAIR NOSE (OVERLAPPING) 2.2"×1.03"

**STAIR NOSE (FLUSH)** 2.75"×0.75"

**T-MOLDING** 1.77"×0.28"

FLUSH STAIR NOSE EASED EDGE 2.75" × 0.75"

**END CAP** 1.5"×0.25"

**SURFACE REDUCER** 1.77"×0.345"

**QUARTER ROUND** 0.64"×0.75"