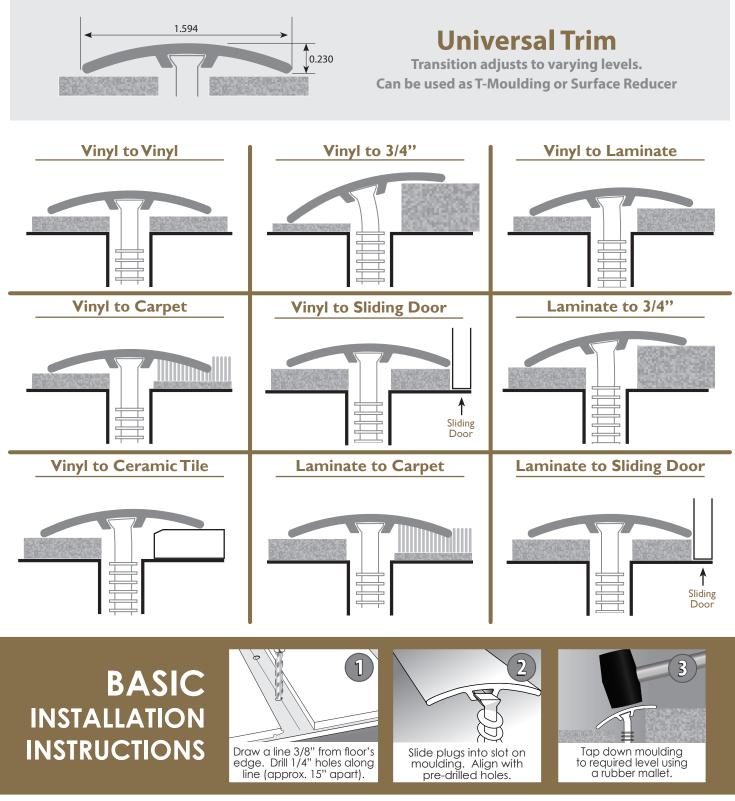

TRIMS & TRANSITIONS for EverLife® LVT

## TRIMS & TRANSITIONS FOR LVT FLOORING

**EverLife**<sup>®</sup> transitional pieces and trim are designed to complement the collection's luxury vinyl planks. For safety, a seamless flow, and a custom look, combine transitional pieces with trim.



STAIR NOSE (OVERLAPPING) 2.2"×1.03"



**STAIR NOSE (FLUSH)** 2.75"×0.75"



**T-MOLDING** 1.77"×0.28"



FLUSH STAIR NOSE EASED EDGE 2.75" × 0.75"



**END CAP** 1.5"×0.25"



**SURFACE REDUCER** 1.77"×0.345"



**QUARTER ROUND** 0.64"×0.75"



MULTI-PURPOSE TRIM 1.59"×0.18"

#### TRIM INSTALLATION GUIDE



### **TRIM INSTALLATION GUIDE**



#### TRIM INSTALLATION GUIDE





### FLUSH STAIR NOSE EASED EDGE

Stair noses are used to finish the end of a step





#### Installation



www.EverLifeLVT.com





MADE IN THE USA



#### Making Dream Surfaces Attainable

SLABS & COUNTERTOPS • NATURAL STONE • PORCELAIN & CERAMIC DECORATIVE ACCENTS • HARDSCAPES

#### WWW.MSISURFACES.COM