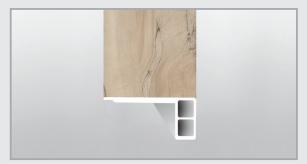

### FLUSH STAIR NOSE EASED EDGE

Stair noses are used to finish the end of a step