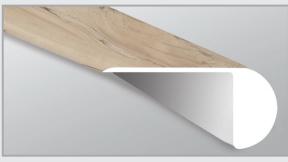

STAIR NOSE (OVERLAPPING) 2.2"×1.03"

**STAIR NOSE (FLUSH)** 2.75"×0.75"

**T-MOLDING** 1.77"×0.28"

FLUSH STAIR NOSE EASED EDGE 2.75" × 0.75"

**END CAP** 1.5"×0.25"

**SURFACE REDUCER** 1.77"×0.345"

**QUARTER ROUND** 0.64"×0.75"

### FLUSH STAIR NOSE EASED EDGE

Stair noses are used to finish the end of a step