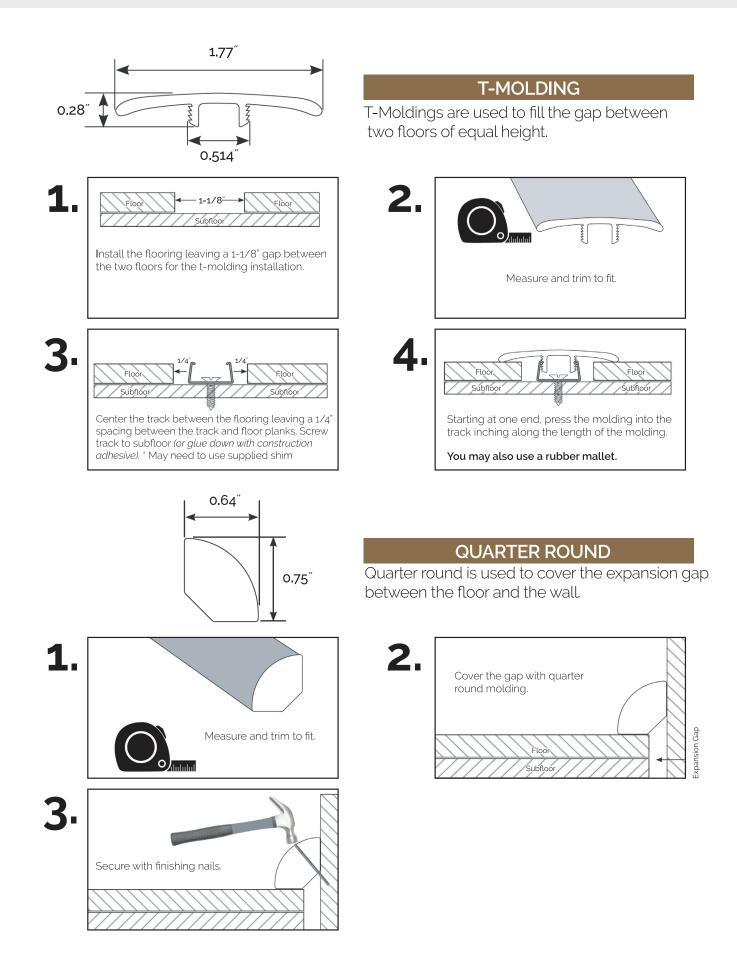

STAIR NOSE (OVERLAPPING) 2.2"×1.03"

**STAIR NOSE (FLUSH)** 2.75"×0.75"

**T-MOLDING** 1.77"×0.28"

FLUSH STAIR NOSE EASED EDGE 2.75" × 0.75"

**END CAP** 1.5"×0.25"

**SURFACE REDUCER** 1.77"×0.345"

**QUARTER ROUND** 0.64"×0.75"

#### TRIM INSTALLATION GUIDE

### **TRIM INSTALLATION GUIDE**