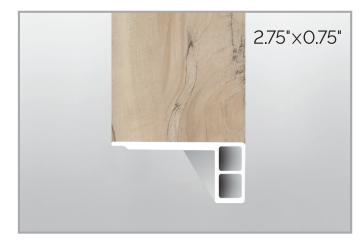

STAIR NOSE (OVERLAPPING) 2.2"×1.03"

**STAIR NOSE (FLUSH)** 2.75"×0.75"

**T-MOLDING** 1.77"×0.28"

FLUSH STAIR NOSE EASED EDGE 2.75" × 0.75"

**END CAP** 1.5"×0.25"

**SURFACE REDUCER** 1.77"×0.345"

**QUARTER ROUND** 0.64"×0.75"

### FLUSH STAIR NOSE EASED EDGE

Stair noses are used to finish the end of a step