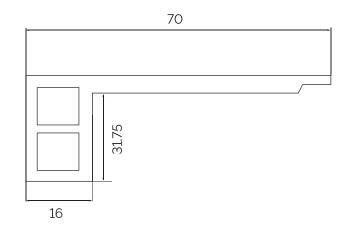

STAIR NOSE (OVERLAPPING) 2.2"×1.03"

**STAIR NOSE (FLUSH)** 2.75"×0.75"

**T-MOLDING** 1.77"×0.28"

FLUSH STAIR NOSE EASED EDGE 2.75" × 0.75"

**END CAP** 1.5"×0.25"

**SURFACE REDUCER** 1.77"×0.345"

**QUARTER ROUND** 0.64"×0.75"

### FLUSH STAIR NOSE EASED EDGE

Stair noses are used to finish the end of a step