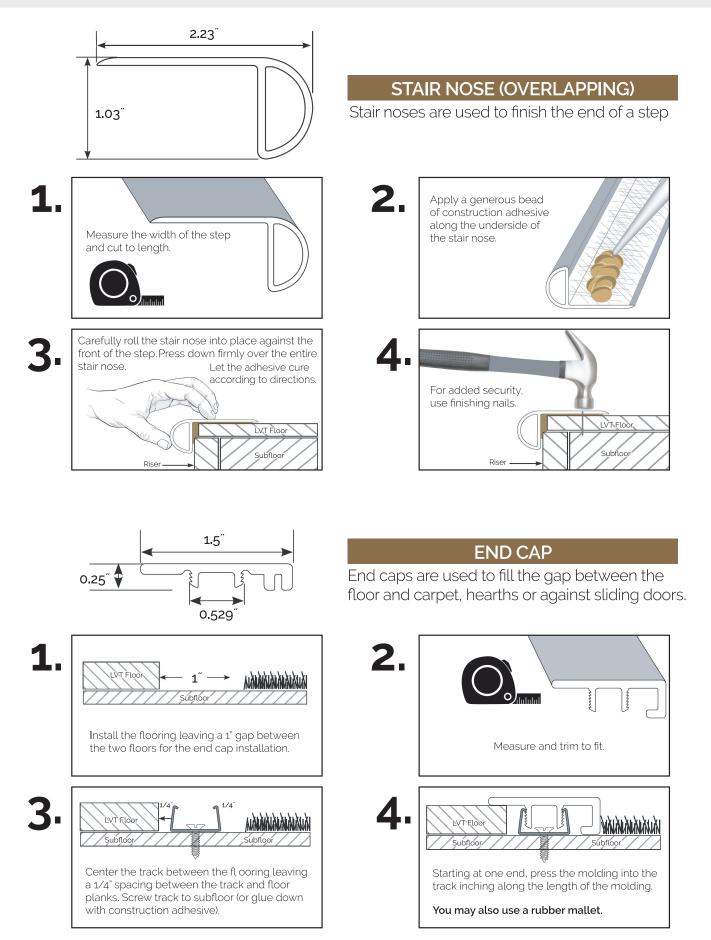

STAIR NOSE (OVERLAPPING) 2.2"×1.03"

**STAIR NOSE (FLUSH)** 2.75"×0.75"

**T-MOLDING** 1.77"×0.28"

FLUSH STAIR NOSE EASED EDGE 2.75" × 0.75"

**END CAP** 1.5"×0.25"

**SURFACE REDUCER** 1.77"×0.345"

**QUARTER ROUND** 0.64"×0.75"

#### TRIM INSTALLATION GUIDE

### **TRIM INSTALLATION GUIDE**