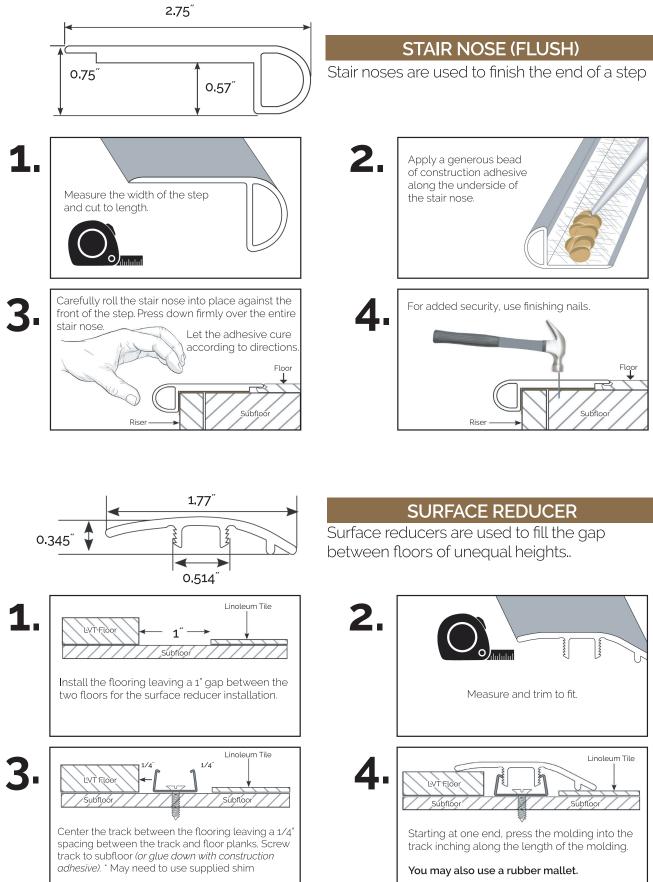

STAIR NOSE (OVERLAPPING) 2.2"×1.03"

**STAIR NOSE (FLUSH)** 2.75"×0.75"

**T-MOLDING** 1.77"×0.28"

FLUSH STAIR NOSE EASED EDGE 2.75" × 0.75"

**END CAP** 1.5"×0.25"

**SURFACE REDUCER** 1.77"×0.345"

**QUARTER ROUND** 0.64"×0.75"

#### TRIM INSTALLATION GUIDE

### **TRIM INSTALLATION GUIDE**

### FLUSH STAIR NOSE EASED EDGE

Stair noses are used to finish the end of a step