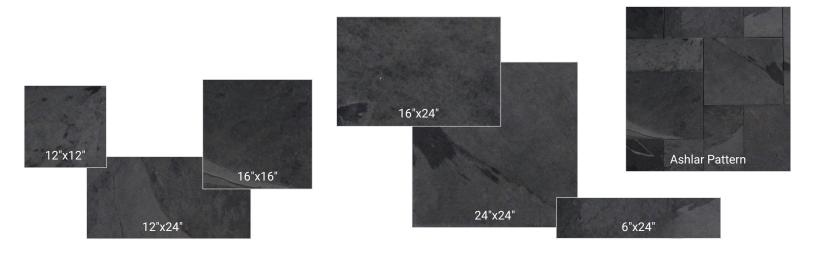

## **Technical Information**

Primary Colors: Black, Grey Material Type: Slate Country of Origin: Brazil Finish: Gauged, Honed

| 12x12 Gauged | 12x12 Honed  | 12x24 Gauged | 16x16 Gauged          | 16x16 Honed  |
|--------------|--------------|--------------|-----------------------|--------------|
| SMONBLK1212G | SMONBLK1212H | SMONBLK1224G | SMONBLK1616G          | SMONBLK1616H |
|              |              |              | [                     |              |
| 6x24 Gauged  | 16x24 Gauged | 24x24 Gauged | Ashlar Pattern Gauged |              |
| SMONBLK624G  | SMONBLK1624G | SMONBLK2424G | SMONBLK-ASH-3-G       |              |