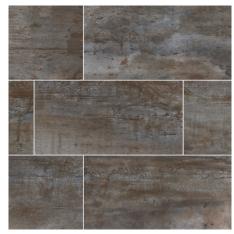

### Colors

Blanc 12"x24" Iron 12"x24" Magnetite 12"x24"

| Size      | Thickness | BLANC           | IRON            | MAGNETITE       |
|-----------|-----------|-----------------|-----------------|-----------------|
| 2x2 MATTE | 3/8"      | NOXIBLA2X2      | NOXIIRO2X2      | NOXIMAG2X2      |
| 3x18      | 3/8"      | NOXIBLA3X18BN-R | NOXIIRO3X18BN-R | NOXIMAG3X18BN-R |
| 12x24     | 3/8"      | NOXIBLA1224     | NOXIIRO1224     | NOXIMAG1224     |
| 24x48     | 3/8"      | NOXIBLA2448     | NOXIIRO2448     | NOXIMAG2448     |

Express your signature style with the Oxide Collection. This 12"x24" large format porcelain tile is offered in three equally stunning colors Blanc, Iron, and Magnetite each with a unique distressed metallic look finish for lasting visual impact. Durable enough to stand up to the most well-traversed floors, this collection also adds interest and depth to backsplash, walls, and countertops. Whether you're going for that edgy industrial look or one that's more conventional, there's a place in your home for the Oxide Collection.