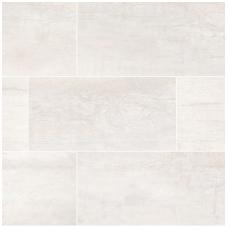

### Colors

Blanc 12"x24" Iron 12"x24" Magnetite 12"x24"

| Size      | Thickness | BLANC           | IRON            | MAGNETITE       |
|-----------|-----------|-----------------|-----------------|-----------------|
| 2x2 MATTE | 3/8"      | NOXIBLA2X2      | NOXIIRO2X2      | NOXIMAG2X2      |
| 3x18      | 3/8"      | NOXIBLA3X18BN-R | NOXIIRO3X18BN-R | NOXIMAG3X18BN-R |
| 12x24     | 3/8"      | NOXIBLA1224     | NOXIIRO1224     | NOXIMAG1224     |
| 24x48     | 3/8"      | NOXIBLA2448     | NOXIIRO2448     | NOXIMAG2448     |

Express your signature style with the Oxide Collection. This 12"x24" large format porcelain tile is offered in three equally stunning colors Blanc, Iron, and Magnetite each with a unique distressed metallic look finish for lasting visual impact. Durable enough to stand up to the most well-traversed floors, this collection also adds interest and depth to backsplash, walls, and countertops. Whether you're going for that edgy industrial look or one that's more conventional, there's a place in your home for the Oxide Collection.