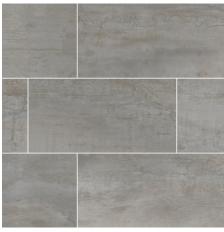

### Colors

Blanc 12"x24" Iron 12"x24" Magnetite 12"x24"

| Size      | Thickness | BLANC           | IRON            | MAGNETITE       |
|-----------|-----------|-----------------|-----------------|-----------------|
| 2x2 MATTE | 3/8"      | NOXIBLA2X2      | NOXIIRO2X2      | NOXIMAG2X2      |
| 3x18      | 3/8"      | NOXIBLA3X18BN-R | NOXIIRO3X18BN-R | NOXIMAG3X18BN-R |
| 12x24     | 3/8"      | NOXIBLA1224     | NOXIIRO1224     | NOXIMAG1224     |
| 24x48     | 3/8"      | NOXIBLA2448     | NOXIIRO2448     | NOXIMAG2448     |

Express your signature style with the Oxide Collection. This 12"x24" large format porcelain tile is offered in three equally stunning colors Blanc, Iron, and Magnetite each with a unique distressed metallic look finish for lasting visual impact. Durable enough to stand up to the most well-traversed floors, this collection also adds interest and depth to backsplash, walls, and countertops. Whether you're going for that edgy industrial look or one that's more conventional, there's a place in your home for the Oxide Collection.