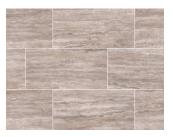

## Colors

Gray 12"x24"

Noce 12"x24" Sand 12"x24"

White 12"x24"

| Size         | Thickness |          | GRAY              |            |           | NOC               | E           | SAN               | ND               | WHITE             |                     |  |
|--------------|-----------|----------|-------------------|------------|-----------|-------------------|-------------|-------------------|------------------|-------------------|---------------------|--|
| 12x24        | 3/8"      |          | NPIEVENGRA1224P   |            |           | NPIEVENNO         | C1224P      | NPIEVENSAN1224P   |                  | NPIEVENWHI1224P   |                     |  |
| 16x32        | 3/8"      |          | NPIEVENGRA1632P   |            |           | NPIEVENNOC1632P   |             | NPIEVENSAN1632P   |                  | NPIEVENWHI1632P   |                     |  |
| 2x4          | 3/8"      |          | NPIEVENGRA2X4P    |            |           | NPIEVENNOC2X4P    |             | NPIEVENSAN2X4P    |                  | NPIEVENWHI2X4P    |                     |  |
| 3x18BN       | 3/8"      |          | NPIEVENGRA3X18BNP |            |           | NPIEVENNOC3X18BNP |             | NPIEVENSAN3X18BNP |                  | NPIEVENWHI3X18BNP |                     |  |
| APPLICATIONS | Flooring  | Counters | Wall              | PEI Rating | Variation | COF               | Freeze/Thaw | Breaking Strength | Water Absorption | Hardness          | Chemical Resistance |  |

Inspired by natural stone from around the world, the Pietra collection offers exceptionally realistic stone looks in dependable porcelain. This robust tile line delivers incredible style in a multitude of sizes and looks, from crisp white marbles to rich caramel travertines. Take your pick and design your dream space with Pietra.

#### Features At A Glance

- Vein cut travertine look in a polished porcelain line
- available in popular rectangle size 12x24 and large rectangle size 16x32 with 2x4 staggered brick mosaic and coordinating 3x18 BN
- Rectified edges and Italian ink jet technology for the ultimate natural stone finished install