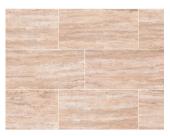

## Colors

Gray 12"x24"

Noce 12"x24" Sand 12"x24"

White 12"x24"

| Size         | Thickness |          | GRAY              |            |           | NOC               | E           | SAN               | ND               | WHITE             |                     |  |
|--------------|-----------|----------|-------------------|------------|-----------|-------------------|-------------|-------------------|------------------|-------------------|---------------------|--|
| 12x24        | 3/8"      |          | NPIEVENGRA1224P   |            |           | NPIEVENNO         | C1224P      | NPIEVENSAN1224P   |                  | NPIEVENWHI1224P   |                     |  |
| 16x32        | 3/8"      |          | NPIEVENGRA1632P   |            |           | NPIEVENNOC1632P   |             | NPIEVENSAN1632P   |                  | NPIEVENWHI1632P   |                     |  |
| 2x4          | 3/8"      |          | NPIEVENGRA2X4P    |            |           | NPIEVENNOC2X4P    |             | NPIEVENSAN2X4P    |                  | NPIEVENWHI2X4P    |                     |  |
| 3x18BN       | 3/8"      |          | NPIEVENGRA3X18BNP |            |           | NPIEVENNOC3X18BNP |             | NPIEVENSAN3X18BNP |                  | NPIEVENWHI3X18BNP |                     |  |
| APPLICATIONS | Flooring  | Counters | Wall              | PEI Rating | Variation | COF               | Freeze/Thaw | Breaking Strength | Water Absorption | Hardness          | Chemical Resistance |  |

Inspired by natural stone from around the world, the Pietra collection offers exceptionally realistic stone looks in dependable porcelain. This robust tile line delivers incredible style in a multitude of sizes and looks, from crisp white marbles to rich caramel travertines. Take your pick and design your dream space with Pietra.

#### Features At A Glance

- Vein cut travertine look in a polished porcelain line
- available in popular rectangle size 12x24 and large rectangle size 16x32 with 2x4 staggered brick mosaic and coordinating 3x18 BN
- Rectified edges and Italian ink jet technology for the ultimate natural stone finished install