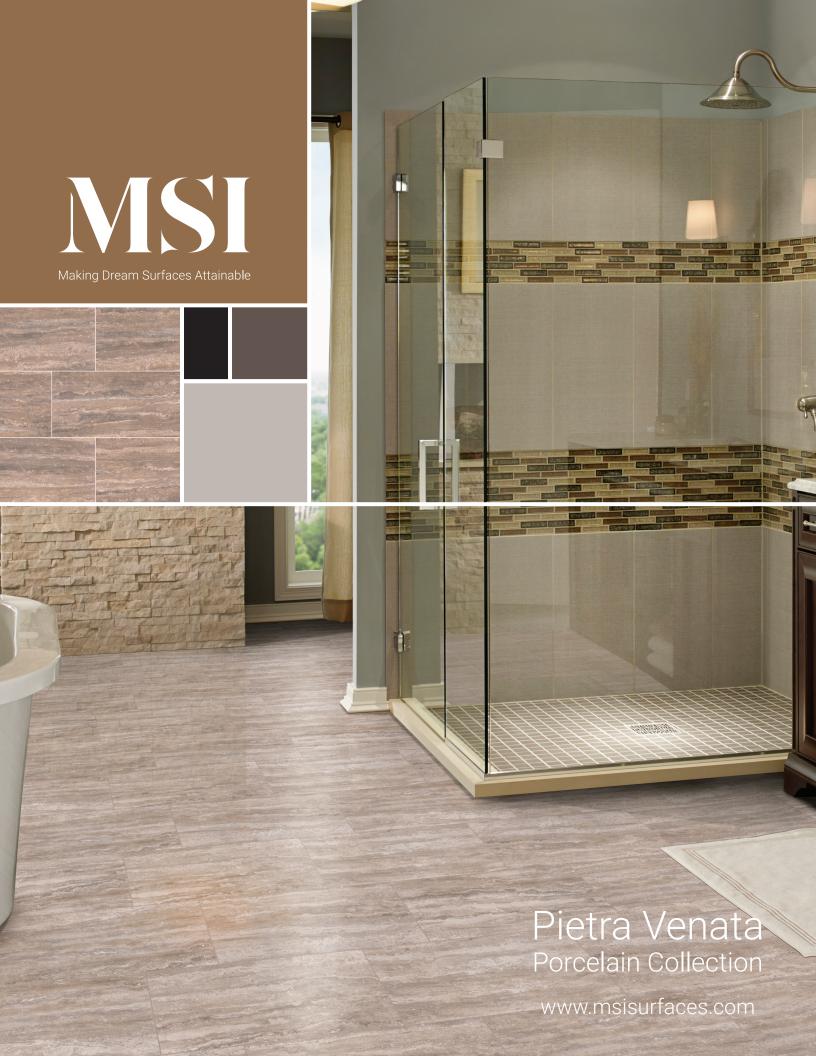

Inspired by natural stone from around the world, the Pietra collection offers exceptionally realistic stone looks in dependable porcelain. This robust tile line delivers incredible style in a multitude of sizes and looks, from crisp white marbles to rich caramel travertines. Take your pick and design your dream space with Pietra.

#### Features At A Glance

- Vein cut travertine look in a polished porcelain line
- available in popular rectangle size 12x24 and large rectangle size 16x32 with 2x4 staggered brick mosaic and coordinating 3x18 BN
- Rectified edges and Italian ink jet technology for the ultimate natural stone finished install