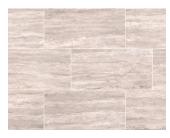

Inspired by natural stone from around the world, the Pietra collection offers exceptionally realistic stone looks in dependable porcelain. This robust tile line delivers incredible style in a multitude of sizes and looks, from crisp white marbles to rich caramel travertines. Take your pick and design your dream space with Pietra.

#### Features At A Glance

- Vein cut travertine look in a polished porcelain line
- available in popular rectangle size 12x24 and large rectangle size 16x32 with 2x4 staggered brick mosaic and coordinating 3x18 BN
- Rectified edges and Italian ink jet technology for the ultimate natural stone finished install