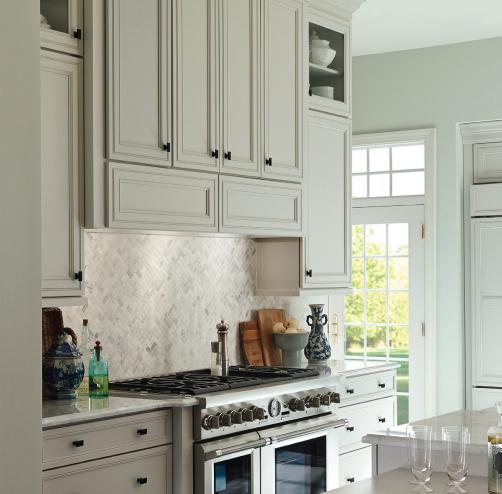

On floors or walls, wood-look ceramic goes where natural wood dares not tread. Sygma collection's hand-scraped look will dress up any environment from bedrooms and living rooms to kitchens and baths-while standing up to the demands of everyday life. Like a finely tailored suit, Sygma's rectified ceramic is available in four contemporary colorways Café, Chocolate, Ebony and Ice and in a 6"x24" plank.

#### Features At A Glance

- 6x24 wood look glazed ceramic
- Four great contemporary colors including a black, white and two shades of brown that are sure to please both the builder and designers
- An entry level wood plank that has a soft feel to the touch