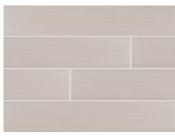

On floors or walls, wood-look ceramic goes where natural wood dares not tread. Sygma collection's hand-scraped look will dress up any environment from bedrooms and living rooms to kitchens and baths-while standing up to the demands of everyday life. Like a finely tailored suit, Sygma's rectified ceramic is available in four contemporary colorways Café, Chocolate, Ebony and Ice and in a 6"x24" plank.

#### Features At A Glance

- 6x24 wood look glazed ceramic
- Four great contemporary colors including a black, white and two shades of brown that are sure to please both the builder and designers
- An entry level wood plank that has a soft feel to the touch