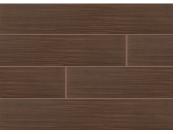

## Colors

Cafe 6"x24"

Chocolate 6"x24"

Ebony 6"x24"

lce 6"x24"

| Size             | Thickness |          | CAFÉ        |            |           | CHOCOLATE         |             | EBONY             |                  | ICE         |                     |
|------------------|-----------|----------|-------------|------------|-----------|-------------------|-------------|-------------------|------------------|-------------|---------------------|
| 6x24             | 3/8"      |          | NSYGCAF6X24 |            |           | NSYGCH06X24       |             | NSYGEB06X24       |                  | NSYGICE6X24 |                     |
| APPLICATIONS     | Flooring  | Counters | Wall        | PEI Rating | Variation | COF               | Freeze/Thaw | Breaking Strength | Water Absorption | Hardness    | Chemical Resistance |
| RESIDENTIAL      |           | ۲        | •           |            |           |                   |             |                   |                  |             |                     |
| LIGHT COMMERCIAL | ۲         |          |             |            | V2        | DCOF - < 0.42 Wet | Resistant   | < 275 lbs         | < 3-6%           | 6           | Resistant           |
| HEAVY COMMERCIAL |           |          |             |            |           |                   |             |                   |                  |             |                     |

On floors or walls, wood-look ceramic goes where natural wood dares not tread. Sygma collection's hand-scraped look will dress up any environment from bedrooms and living rooms to kitchens and baths-while standing up to the demands of everyday life. Like a finely tailored suit, Sygma's rectified ceramic is available in four contemporary colorways Café, Chocolate, Ebony and Ice and in a 6"x24" plank.