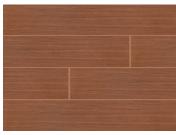

## Colors

Cafe 6"x24"

Chocolate 6"x24"

Ebony 6"x24"

lce 6"x24"

| Size             | Thickness |          | CAFÉ        |            |           | CHOCOLATE         |             | EBONY             |                  | ICE         |                     |
|------------------|-----------|----------|-------------|------------|-----------|-------------------|-------------|-------------------|------------------|-------------|---------------------|
| 6x24             | 3/8"      |          | NSYGCAF6X24 |            |           | NSYGCH06X24       |             | NSYGEB06X24       |                  | NSYGICE6X24 |                     |
| APPLICATIONS     | Flooring  | Counters | Wall        | PEI Rating | Variation | COF               | Freeze/Thaw | Breaking Strength | Water Absorption | Hardness    | Chemical Resistance |
| RESIDENTIAL      |           | ۲        | •           |            |           |                   |             |                   |                  |             |                     |
| LIGHT COMMERCIAL | ۲         |          |             |            | V2        | DCOF - < 0.42 Wet | Resistant   | < 275 lbs         | < 3-6%           | 6           | Resistant           |
| HEAVY COMMERCIAL |           |          |             |            |           |                   |             |                   |                  |             |                     |

On floors or walls, wood-look ceramic goes where natural wood dares not tread. Sygma collection's hand-scraped look will dress up any environment from bedrooms and living rooms to kitchens and baths-while standing up to the demands of everyday life. Like a finely tailored suit, Sygma's rectified ceramic is available in four contemporary colorways Café, Chocolate, Ebony and Ice and in a 6"x24" plank.