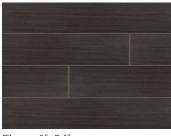

## Colors

Cafe 6"x24"

Chocolate 6"x24"

Ebony 6"x24"

lce 6"x24"

| Size             | Thickness |          | CAFÉ        |            |           | CHOCOLATE         |             | EBONY             |                  | ICE         |                     |
|------------------|-----------|----------|-------------|------------|-----------|-------------------|-------------|-------------------|------------------|-------------|---------------------|
| 6x24             | 3/8"      |          | NSYGCAF6X24 |            |           | NSYGCH06X24       |             | NSYGEB06X24       |                  | NSYGICE6X24 |                     |
| APPLICATIONS     | Flooring  | Counters | Wall        | PEI Rating | Variation | COF               | Freeze/Thaw | Breaking Strength | Water Absorption | Hardness    | Chemical Resistance |
| RESIDENTIAL      |           | ۲        | •           |            |           |                   |             |                   |                  |             |                     |
| LIGHT COMMERCIAL | ۲         |          |             |            | V2        | DCOF - < 0.42 Wet | Resistant   | < 275 lbs         | < 3-6%           | 6           | Resistant           |
| HEAVY COMMERCIAL |           |          |             |            |           |                   |             |                   |                  |             |                     |

On floors or walls, wood-look ceramic goes where natural wood dares not tread. Sygma collection's hand-scraped look will dress up any environment from bedrooms and living rooms to kitchens and baths-while standing up to the demands of everyday life. Like a finely tailored suit, Sygma's rectified ceramic is available in four contemporary colorways Café, Chocolate, Ebony and Ice and in a 6"x24" plank.