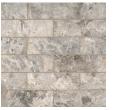

## Tundra Gray Marble

The Tundra Gray collection is polished and comes in a variety of sizes including tiles, mosaics and trims as well as slabs to give a full assortment to allow for customization. Create your unique design using this luxury material.

12x12 / 18x18 / 12x24

4x12 Polished

Splitface Interlocking

3x6 Polished

Rail Molding Polished

6x6 Polished

Basketweave Polished

1x4 Polished