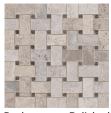

12x12 / 18x18 / 12x24

4x12 Polished

Splitface Interlocking

3x6 Polished

Rail Molding Polished

6x6 Polished

Basketweave Polished

1x4 Polished

Corner Shelf

Pencil Molding Polished

| SIZES                                    | TUNDRA GRAY          |
|------------------------------------------|----------------------|
| 12" X 12" Polished                       | TTUNGRY1212P         |
| 12"X 24" Polished                        | TTUNGRY1224P         |
| 18"X 18" Polished                        | TTUNGRY1818P         |
| 3"X 6" Polished                          | TTUNGRY3X6P          |
| 6"X 6" Polished                          | TTUNGRY6X6P          |
| 4"X 12" Polished                         | TTUNGRY412P          |
| 3/4"X 3/4" X 12" Pencil Molding Polished | SMOT-PENCIL-TUNGRY   |
| 1"X 2" X 12" Rail Molding Polished       | SMOT-RAIL-TUNGRY     |
| 1"X 4" Polished Mosaic                   | SMOT-TUNGRY-1X4P     |
| Basketweave Pattern                      | SMOT-TUNGRY-BWP      |
| Splitface Pattern                        | SMOT-TUNGRY-SFIL15MM |
| Corner Shelf                             | SMOT-CSHELF-TUNGRY9  |
| 4"X 36" Double Beveled Threshold         | SMOT-THDB-TUNGRY4X36 |
| 4" X 36" Single Hollywood Threshold      | SMOT-THSH-TUNGRY4X36 |
| 6"X 72" Window Sill                      | SMOT-SILL-TUNGRY6X72 |
| 2CM Slab Polished                        | RSL-TUNGRY2CM        |