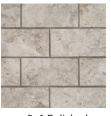

12x12 / 18x18 / 12x24

4x12 Polished

Splitface Interlocking

3x6 Polished

Rail Molding Polished

6x6 Polished

Basketweave Polished

1x4 Polished

Corner Shelf

Pencil Molding Polished

| SIZES                                    | TUNDRA GRAY          |
|------------------------------------------|----------------------|
| 12" X 12" Polished                       | TTUNGRY1212P         |
| 12"X 24" Polished                        | TTUNGRY1224P         |
| 18"X 18" Polished                        | TTUNGRY1818P         |
| 3"X 6" Polished                          | TTUNGRY3X6P          |
| 6"X 6" Polished                          | TTUNGRY6X6P          |
| 4"X 12" Polished                         | TTUNGRY412P          |
| 3/4"X 3/4" X 12" Pencil Molding Polished | SMOT-PENCIL-TUNGRY   |
| 1"X 2" X 12" Rail Molding Polished       | SMOT-RAIL-TUNGRY     |
| 1"X 4" Polished Mosaic                   | SMOT-TUNGRY-1X4P     |
| Basketweave Pattern                      | SMOT-TUNGRY-BWP      |
| Splitface Pattern                        | SMOT-TUNGRY-SFIL15MM |
| Corner Shelf                             | SMOT-CSHELF-TUNGRY9  |
| 4"X 36" Double Beveled Threshold         | SMOT-THDB-TUNGRY4X36 |
| 4" X 36" Single Hollywood Threshold      | SMOT-THSH-TUNGRY4X36 |
| 6"X 72" Window Sill                      | SMOT-SILL-TUNGRY6X72 |
| 2CM Slab Polished                        | RSL-TUNGRY2CM        |