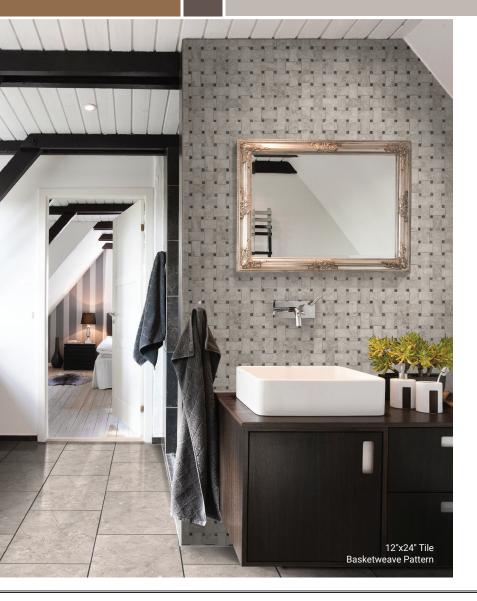

## Tundra Gray Marble

## About the Product

If you are looking for that perfect neutral marble, Tundra Gray is that perfect blend of warm and cool colors. Its soft veining and subtle movement has an elegance and sophistication that will create your dream space in any room of your house.

The Tundra Gray collection is polished and comes in a variety of sizes including tiles, mosaics and trims as well as slabs to give a full assortment to allow for customization. Create your unique design using this luxury material.

12x12 / 18x18 / 12x24

4x12 Polished

Splitface Interlocking

3x6 Polished

Rail Molding Polished

6x6 Polished

Basketweave Polished

1x4 Polished