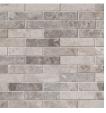

12x12 / 18x18 / 12x24

4x12 Polished

Splitface Interlocking

3x6 Polished

Rail Molding Polished

6x6 Polished

Basketweave Polished

1x4 Polished

Corner Shelf

Pencil Molding Polished

| SIZES                                    | TUNDRA GRAY          |
|------------------------------------------|----------------------|
| 12" X 12" Polished                       | TTUNGRY1212P         |
| 12"X 24" Polished                        | TTUNGRY1224P         |
| 18"X 18" Polished                        | TTUNGRY1818P         |
| 3"X 6" Polished                          | TTUNGRY3X6P          |
| 6"X 6" Polished                          | TTUNGRY6X6P          |
| 4"X 12" Polished                         | TTUNGRY412P          |
| 3/4"X 3/4" X 12" Pencil Molding Polished | SMOT-PENCIL-TUNGRY   |
| 1"X 2" X 12" Rail Molding Polished       | SMOT-RAIL-TUNGRY     |
| 1"X 4" Polished Mosaic                   | SMOT-TUNGRY-1X4P     |
| Basketweave Pattern                      | SMOT-TUNGRY-BWP      |
| Splitface Pattern                        | SMOT-TUNGRY-SFIL15MM |
| Corner Shelf                             | SMOT-CSHELF-TUNGRY9  |
| 4"X 36" Double Beveled Threshold         | SMOT-THDB-TUNGRY4X36 |
| 4" X 36" Single Hollywood Threshold      | SMOT-THSH-TUNGRY4X36 |
| 6"X 72" Window Sill                      | SMOT-SILL-TUNGRY6X72 |
| 2CM Slab Polished                        | RSL-TUNGRY2CM        |