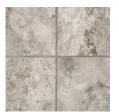

12x12 / 18x18 / 12x24

4x12 Polished

Splitface Interlocking

3x6 Polished

Rail Molding Polished

6x6 Polished

Basketweave Polished

1x4 Polished

Corner Shelf

Pencil Molding Polished

| SIZES                                    | TUNDRA GRAY          |
|------------------------------------------|----------------------|
| 12" X 12" Polished                       | TTUNGRY1212P         |
| 12"X 24" Polished                        | TTUNGRY1224P         |
| 18"X 18" Polished                        | TTUNGRY1818P         |
| 3"X 6" Polished                          | TTUNGRY3X6P          |
| 6"X 6" Polished                          | TTUNGRY6X6P          |
| 4"X 12" Polished                         | TTUNGRY412P          |
| 3/4"X 3/4" X 12" Pencil Molding Polished | SMOT-PENCIL-TUNGRY   |
| 1"X 2" X 12" Rail Molding Polished       | SMOT-RAIL-TUNGRY     |
| 1"X 4" Polished Mosaic                   | SMOT-TUNGRY-1X4P     |
| Basketweave Pattern                      | SMOT-TUNGRY-BWP      |
| Splitface Pattern                        | SMOT-TUNGRY-SFIL15MM |
| Corner Shelf                             | SMOT-CSHELF-TUNGRY9  |
| 4"X 36" Double Beveled Threshold         | SMOT-THDB-TUNGRY4X36 |
| 4" X 36" Single Hollywood Threshold      | SMOT-THSH-TUNGRY4X36 |
| 6"X 72" Window Sill                      | SMOT-SILL-TUNGRY6X72 |
| 2CM Slab Polished                        | RSL-TUNGRY2CM        |