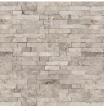

## Tundra Gray Marble

The Tundra Gray collection is polished and comes in a variety of sizes including tiles, mosaics and trims as well as slabs to give a full assortment to allow for customization. Create your unique design using this luxury material.

12x12 / 18x18 / 12x24

4x12 Polished

Splitface Interlocking

3x6 Polished

Rail Molding Polished

6x6 Polished

Basketweave Polished

1x4 Polished