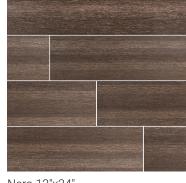

## Colors

Bianco 12"x24"

Grigio 12"x24"

Nero 12"x24"

Taupe 12"x24"

| Size             | Thickness |          | BIANCO      |            |           | GRIGIO            |                  | NERO              |                  | TAUPE       |                     |
|------------------|-----------|----------|-------------|------------|-----------|-------------------|------------------|-------------------|------------------|-------------|---------------------|
| 12X24            | 3/8"      |          | NTURBIA1224 |            |           | NTURGRI1224       |                  | NTURNER1224       |                  | NTURTAU1224 |                     |
| 6X24             | 3/8"      |          | NTURBIA6X24 |            |           | NTURNER6X24       |                  | NTURNER6X24       |                  | NTURTAU6X24 |                     |
| APPLICATIONS     | Flooring  | Counters | Wall        | PEI Rating | Variation | COF               | Freeze/Thaw      | Breaking Strength | Water Absorption | Hardness    | Chemical Resistance |
| RESIDENTIAL      | •         | ۲        | •           |            |           |                   |                  |                   |                  |             |                     |
| LIGHT COMMERCIAL | •         | ۲        |             |            | V2        | DCOF - > 0.42 Wet | Non<br>Resistant | > 275             | > 3%             | 5           | Resistant           |
| HEAVY COMMERCIAL |           | ۲        |             |            |           |                   |                  |                   |                  |             |                     |

The Turin line gives you a wood floor like you've never seen before. Offered in the customary 6"X24" plank, the 4 stunning colors of this line also come in a rectangular 12"X24", allowing you to play with the smooth, linear feel of the grains. Applicable in both commercial and residential spaces, mix up the traditional wood-look with the unique textures of Turin.