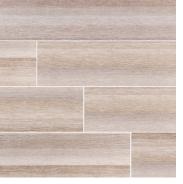

## Colors

Bianco 12"x24"

Grigio 12"x24"

Nero 12"x24"

Taupe 12"x24"

| Size             | Thickness |          | BIANCO      |            |           | GRIGIO            |                  | NERO              |                  | TAUPE       |                     |
|------------------|-----------|----------|-------------|------------|-----------|-------------------|------------------|-------------------|------------------|-------------|---------------------|
| 12X24            | 3/8"      |          | NTURBIA1224 |            |           | NTURGRI1224       |                  | NTURNER1224       |                  | NTURTAU1224 |                     |
| 6X24             | 3/8"      |          | NTURBIA6X24 |            |           | NTURNER6X24       |                  | NTURNER6X24       |                  | NTURTAU6X24 |                     |
| APPLICATIONS     | Flooring  | Counters | Wall        | PEI Rating | Variation | COF               | Freeze/Thaw      | Breaking Strength | Water Absorption | Hardness    | Chemical Resistance |
| RESIDENTIAL      | •         | ۲        | •           |            |           |                   |                  |                   |                  |             |                     |
| LIGHT COMMERCIAL | •         | ۲        |             |            | V2        | DCOF - > 0.42 Wet | Non<br>Resistant | > 275             | > 3%             | 5           | Resistant           |
| HEAVY COMMERCIAL |           | ۲        |             |            |           |                   |                  |                   |                  |             |                     |

The Turin line gives you a wood floor like you've never seen before. Offered in the customary 6"X24" plank, the 4 stunning colors of this line also come in a rectangular 12"X24", allowing you to play with the smooth, linear feel of the grains. Applicable in both commercial and residential spaces, mix up the traditional wood-look with the unique textures of Turin.