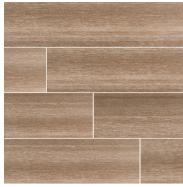

The Turin line gives you a wood floor like you've never seen before. Offered in the customary 6"X24" plank, the 4 stunning colors of this line also come in a rectangular 12"X24", allowing you to play with the smooth, linear feel of the grains. Applicable in both commercial and residential spaces, mix up the traditional wood-look with the unique textures of Turin.

#### Features At A Glance

- Entry level wood look offered in typical 6"X24" plank and popular 12"X24"
- 4 colors created with advanced Ink Jet technology
- Wood look created for the contemporary space