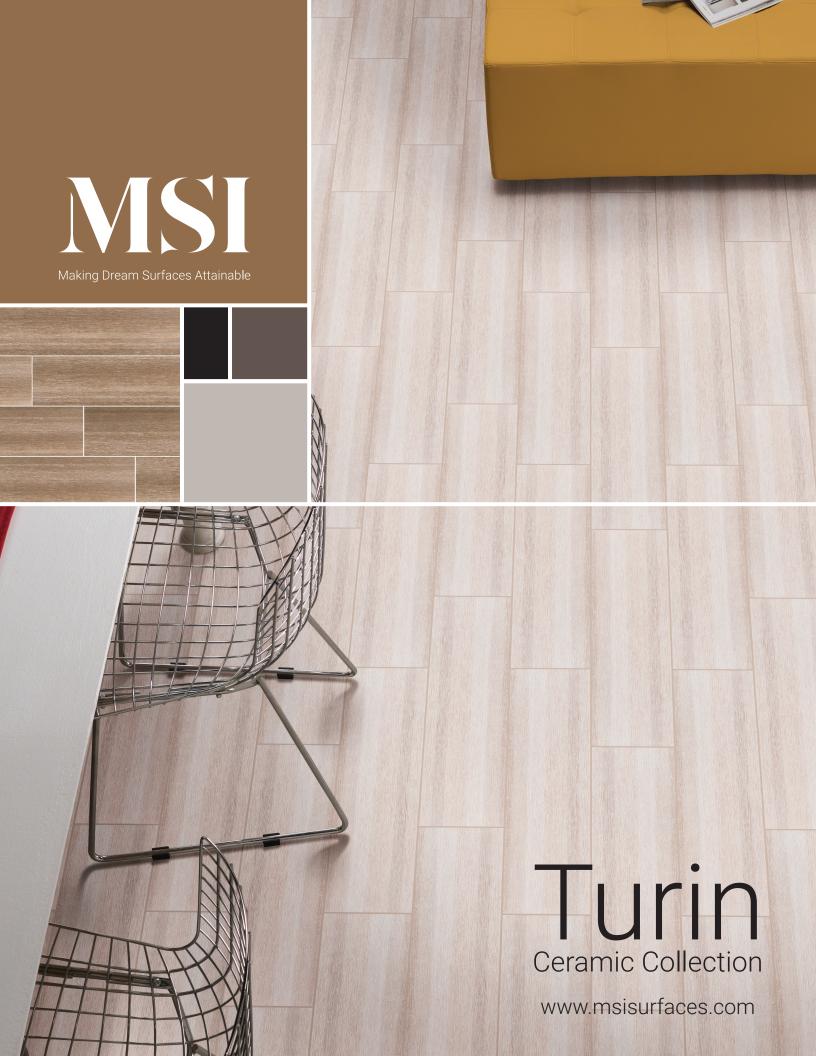

The Turin line gives you a wood floor like you've never seen before. Offered in the customary 6"X24" plank, the 4 stunning colors of this line also come in a rectangular 12"X24", allowing you to play with the smooth, linear feel of the grains. Applicable in both commercial and residential spaces, mix up the traditional wood-look with the unique textures of Turin.

#### Features At A Glance

- Entry level wood look offered in typical 6"X24" plank and popular 12"X24"
- 4 colors created with advanced Ink Jet technology
- Wood look created for the contemporary space