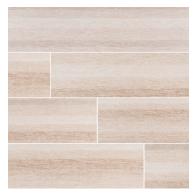

## Colors

Bianco 12"x24"

Grigio 12"x24"

Nero 12"x24"

Taupe 12"x24"

| Size             | Thickness |          | BIANCO      |            |           | GRIGIO            |                  | NERO              |                  | TAUPE       |                     |
|------------------|-----------|----------|-------------|------------|-----------|-------------------|------------------|-------------------|------------------|-------------|---------------------|
| 12X24            | 3/8"      |          | NTURBIA1224 |            |           | NTURGRI1224       |                  | NTURNER1224       |                  | NTURTAU1224 |                     |
| 6X24             | 3/8"      |          | NTURBIA6X24 |            |           | NTURNER6X24       |                  | NTURNER6X24       |                  | NTURTAU6X24 |                     |
| APPLICATIONS     | Flooring  | Counters | Wall        | PEI Rating | Variation | COF               | Freeze/Thaw      | Breaking Strength | Water Absorption | Hardness    | Chemical Resistance |
| RESIDENTIAL      | •         | ۲        | •           |            |           |                   |                  |                   |                  |             |                     |
| LIGHT COMMERCIAL | •         | ۲        |             |            | V2        | DCOF - > 0.42 Wet | Non<br>Resistant | > 275             | > 3%             | 5           | Resistant           |
| HEAVY COMMERCIAL |           | ۲        |             |            |           |                   |                  |                   |                  |             |                     |

The Turin line gives you a wood floor like you've never seen before. Offered in the customary 6"X24" plank, the 4 stunning colors of this line also come in a rectangular 12"X24", allowing you to play with the smooth, linear feel of the grains. Applicable in both commercial and residential spaces, mix up the traditional wood-look with the unique textures of Turin.