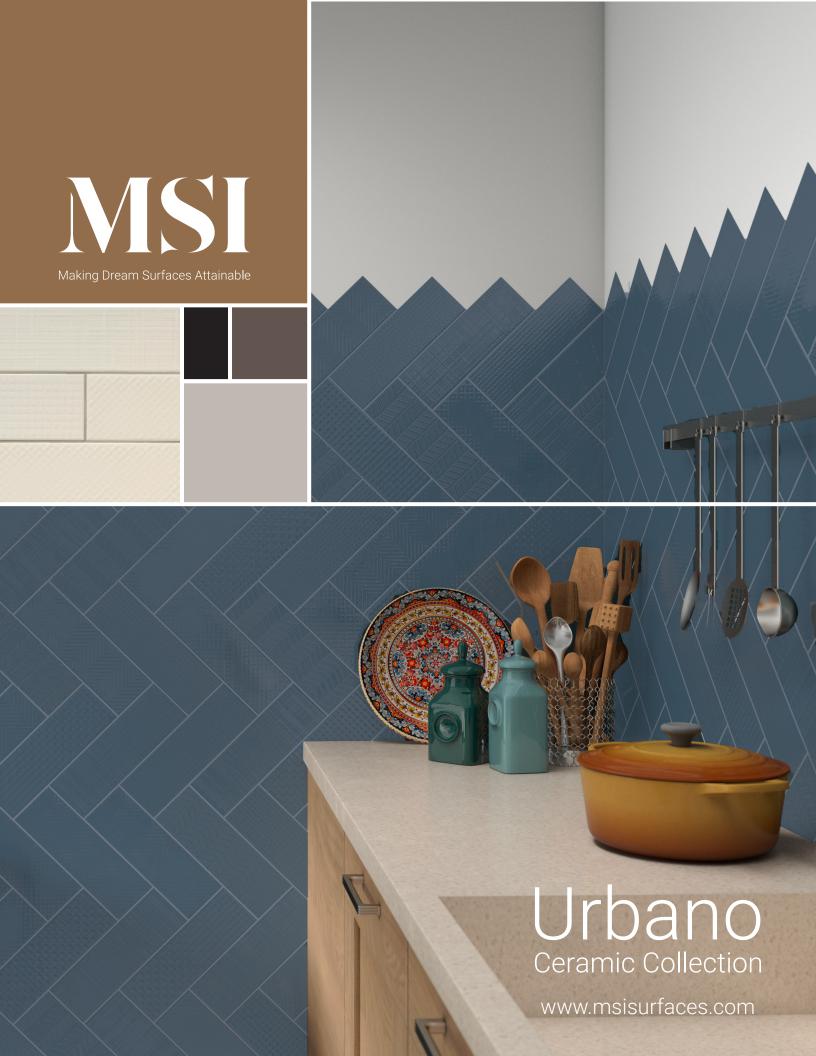

The Urbano Collection makes a style statement in a palette of cool and calming muted hues, like subtle creams, grays, and concrete and blues- looks- all the way striking black. These 4"x12" glossy wall tiles have an authentic hand crafted look and feel that give your kitchen, bath, living room, or other interior space a touch of contemporary detail.

#### Features At A Glance

- Available in 4x12 tiles
- In six time-honored solid colors as well as 3D mixed
- In every color featuring designs of zig-zag, rope, herringbone, and more.

Large format tiles: It is mandatory that the mortar coverage on the floor surface and tile be greater than 95% coverage to be fully supported. Voids due to insufficient coverage will result in cracking and tile displacement.