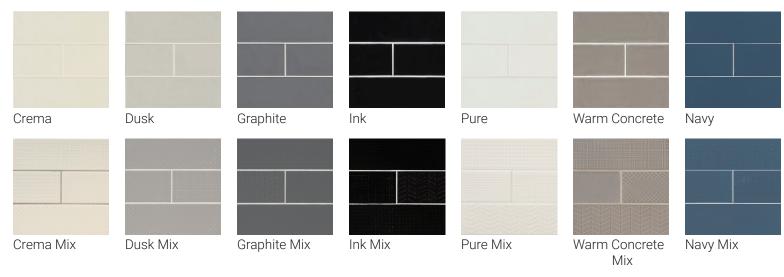

#### Colors 4"x12"

| Size     | Thickness | CREMA          | DUSK           | GRAPHITE       | INK            | PURE           | WARM CONCRETE     | NAVY           |
|----------|-----------|----------------|----------------|----------------|----------------|----------------|-------------------|----------------|
| Tile     | 3/8"      | NURBCRE4X12    | NURBDUS4X12    | NURBGRA4X12    | NURBINK4X12    | NURBPUR4X12    | NURBWARCON4X12    | NURBNAV4X12    |
| MIX      | 3/8"      | NURBCREMIX4X12 | NURBDUSMIX4X12 | NURBGRAMIX4X12 | NURBINKMIX4X12 | NURBPURMIX4X12 | NURBWARCONMIX4X12 | NURBNAVMIX4X12 |
| Bullnose | 3/8"      | NURBCRE4X12BN  | NURBDUS4X12BN  | NURBGRA4X12BN  | NURBINK4X12BN  | NURBPUR4X12BN  | NURBWARCON4X12BN  | NURBNAV4X12BN  |

The Urbano Collection makes a style statement in a palette of cool and calming muted hues, like subtle creams, grays, and concrete and blues- looks- all the way striking black. These 4"x12" glossy wall tiles have an authentic hand crafted look and feel that give your kitchen, bath, living room, or other interior space a touch of contemporary detail.

## **Technical Information**

Primary Colors: Cream, Gray, Black, White, Taupe, Brown, Navy

Material Type: Ceramic

Finish: Glossy

#### Features At A Glance

- Available in 4x12 tiles
- In six time-honored solid colors as well as 3D mixed
- In every color featuring designs of zig-zag, rope, herringbone, and more.

Large format tiles: It is mandatory that the mortar coverage on the floor surface and tile be greater than 95% coverage to be fully supported. Voids due to insufficient coverage will result in cracking and tile displacement.