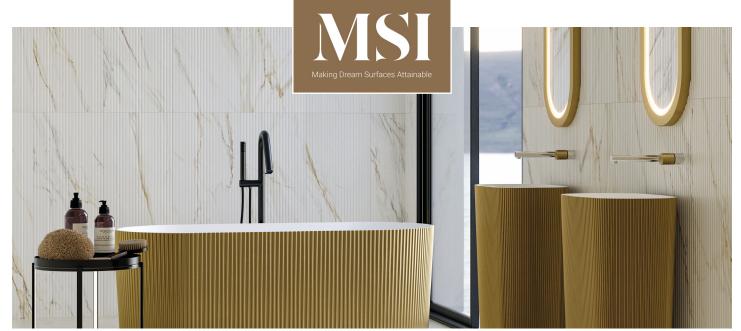

## **URBANSLAT COLLECTION**

Elevate your interiors with the UrbanSlat Wall Tile Collection, achieving a new level of sophistication. These ceramic tiles, measuring 16" x 48", feature a fluted wood look and present an array of serene neutral tones ranging from cool white and warm honey blonde to deep, rich black. With a unique 3D slat pattern, these oversized large format tiles are not only highly on-trend, but easy to install and, with minimized grout lines, they blend seamlessly upon installation. Be it adorning a kitchen backsplash, a bathroom shower surround, or other vertical surfaces, these ceramic wall tiles are the perfect fit in both residential and commercial spaces. Boasting a matte finish for each unique shade, this collection is the ideal choice for diverse decor themes from traditional to shabby chic.