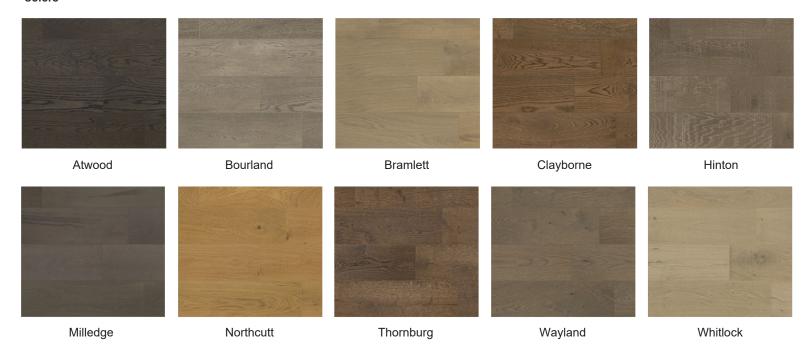

## **LADSON & MCCARRAN**

## **COLLECTIONS BY MSI**

| Collections      | Ladson                                                                               | McCarran                                                                                       |
|------------------|--------------------------------------------------------------------------------------|------------------------------------------------------------------------------------------------|
| Plank Size       | 7.5x75 RL                                                                            | 9.5 x 86 RL                                                                                    |
| SQFT per PC      | 3.89-3.92                                                                            | 5.67-5.68