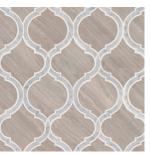

**Bianco Starlite** 

www.msisurfaces.com

Danza Arabesque

La Fleur

Marbella Diamond

Vera Anne

Pattern Polished

Montague Blue Oak Pattern Polished

White Quarry Savona

Faceted

Pavilion Picket Polished

Royal Link

Soho Stax

Products at a Glance

| WATERJET CUT MOSAICS               | PRODUCT ID            |
|------------------------------------|-----------------------|
| Athena Gold Lola Polished          | SMOT-ATHGOL-LOLP      |
| Athena Gold Regency Polished       | SMOT-ATHGOL-REGP      |
| Azula Floret                       | SMOT-AZULA-FLORP      |
| Bianco Dolomite Lola Polished      | SMOT-BIANDOL-LOLP     |
| Bianco Dolomite Regency Polished   | SMOT-BIANDOL-REGP     |
| Bianco Gridwork                    | SMOT-BIANDOL-GRIDP    |
| Bianco Quatrefoil                  | SMOT-BIA-QTRFOILP     |
| Bianco Starlite                    | SMOT-BIANDOL-STARP    |
| Blanco Lynx                        | SMOT-SMTL-BLALYN8MM   |
| Carrara White Ellipsis             | SMOT-CAR-ELLIP        |
| Carrara White Faceted              | SMOT-CAR-FACEP        |
| Danza Arabesque                    | SMOT-DANARA-POL8MM    |
| La Fleur                           | SMOT-LAFLEUR-POL8MM   |
| Marbella Diamond                   | SMOT-MARDIA-POL10MM   |
| Montague Blue Oak Pattern Polished | SMOT-MONBLU-POL10MM   |
| Pavilion Picket Polished           | SMOT-BIANDOL-PAVPK8MM |
| Royal Link                         | SMOT-ROYLNK-POL10MM   |
| Soho Stax                          | SMOT-SGLS-SOHSTA8MM   |
| Vera Anne Pattern Polished         | SMOT-VERAN-POL10MM    |
| White Quarry Savona                | SMOT-WQSAV-HON10MM    |