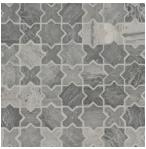

Athena Gold Lola Polished

Bianco Gridwork

Athena Gold Regency Polished

Bianco Quatrefoil

Azula Floret

Blanco Lynx

Bianco Dolomite Regency Polished

Carrara White Ellipsis

White Quarry Savona

Faceted

Pavilion Picket Polished

Royal Link

Soho Stax

Products at a Glance

| WATERJET CUT MOSAICS               | PRODUCT ID            |
|------------------------------------|-----------------------|
| Athena Gold Lola Polished          | SMOT-ATHGOL-LOLP      |
| Athena Gold Regency Polished       | SMOT-ATHGOL-REGP      |
| Azula Floret                       | SMOT-AZULA-FLORP      |
| Bianco Dolomite Lola Polished      | SMOT-BIANDOL-LOLP     |
| Bianco Dolomite Regency Polished   | SMOT-BIANDOL-REGP     |
| Bianco Gridwork                    | SMOT-BIANDOL-GRIDP    |
| Bianco Quatrefoil                  | SMOT-BIA-QTRFOILP     |
| Bianco Starlite                    | SMOT-BIANDOL-STARP    |
| Blanco Lynx                        | SMOT-SMTL-BLALYN8MM   |
| Carrara White Ellipsis             | SMOT-CAR-ELLIP        |
| Carrara White Faceted              | SMOT-CAR-FACEP        |
| Danza Arabesque                    | SMOT-DANARA-POL8MM    |
| La Fleur                           | SMOT-LAFLEUR-POL8MM   |
| Marbella Diamond                   | SMOT-MARDIA-POL10MM   |
| Montague Blue Oak Pattern Polished | SMOT-MONBLU-POL10MM   |
| Pavilion Picket Polished           | SMOT-BIANDOL-PAVPK8MM |
| Royal Link                         | SMOT-ROYLNK-POL10MM   |
| Soho Stax                          | SMOT-SGLS-SOHSTA8MM   |
| Vera Anne Pattern Polished         | SMOT-VERAN-POL10MM    |
| White Quarry Savona                | SMOT-WQSAV-HON10MM    |