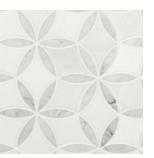

White Quarry Savona

Faceted

Pavilion Picket Polished

Royal Link

Soho Stax

Products at a Glance

| WATERJET CUT MOSAICS               | PRODUCT ID            |
|------------------------------------|-----------------------|
| Athena Gold Lola Polished          | SMOT-ATHGOL-LOLP      |
| Athena Gold Regency Polished       | SMOT-ATHGOL-REGP      |
| Azula Floret                       | SMOT-AZULA-FLORP      |
| Bianco Dolomite Lola Polished      | SMOT-BIANDOL-LOLP     |
| Bianco Dolomite Regency Polished   | SMOT-BIANDOL-REGP     |
| Bianco Gridwork                    | SMOT-BIANDOL-GRIDP    |
| Bianco Quatrefoil                  | SMOT-BIA-QTRFOILP     |
| Bianco Starlite                    | SMOT-BIANDOL-STARP    |
| Blanco Lynx                        | SMOT-SMTL-BLALYN8MM   |
| Carrara White Ellipsis             | SMOT-CAR-ELLIP        |
| Carrara White Faceted              | SMOT-CAR-FACEP        |
| Danza Arabesque                    | SMOT-DANARA-POL8MM    |
| La Fleur                           | SMOT-LAFLEUR-POL8MM   |
| Marbella Diamond                   | SMOT-MARDIA-POL10MM   |
| Montague Blue Oak Pattern Polished | SMOT-MONBLU-POL10MM   |
| Pavilion Picket Polished           | SMOT-BIANDOL-PAVPK8MM |
| Royal Link                         | SMOT-ROYLNK-POL10MM   |
| Soho Stax                          | SMOT-SGLS-SOHSTA8MM   |
| Vera Anne Pattern Polished         | SMOT-VERAN-POL10MM    |
| White Quarry Savona                | SMOT-WQSAV-HON10MM    |