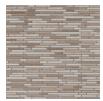

Artic Storm Interlocking Honed

Honeycomb Hexagon

Mystic Cloud Herringbone

Renaissance Basketweave

White Quarry Chevron

White Quarry Interlocking

White Quarry Splitface

Stunning White Oak includes several options of countertops, floor and wall tiles, mosaics, and hardscape products.

| SIZES                          | WHITE OAK            |
|--------------------------------|----------------------|
| White Oak 6"X24" Honed         | TWHTOAK6240.38H      |
| White Oak 12"X24" Polished     | TWHT0AK12240.38P     |
| White Oak 6"X24" Honed         | TWHTOAK12240.38H     |
| White Oak 3"X6" Honed/Beveled  | TWHITOAK36H          |
| White Oak Arched Basketweave   | SMOT-ARCH-WHTOAK-BWH |
| White Oak Pebbles              | SMOT-PEB-WHTOAK      |
| White Oak Splitface            | SMOT-WHTOAK-SFIL10MM |
| Artic Storm 1"X 1" Honed       | SMOT-AS-1X1H         |
| Artic Storm Bamboo Honed       | SMOT-AS-BMP10MM      |
| Artic Storm Interlocking Honed | SMOT-AS-ILH          |
| Artic Storm Mini Brick         | SMOT-AS-10MM         |
| Honeycomb Hexagon              | SMOT-HONCOM-2HEX     |
| Mystic Cloud Herringbone       | SMOT-ARCH-MC-HBH     |
| Renaissance Basketweave        | SMOT-RENAI-BW10MM    |
| White Quarry Chevron           | SMOT-WQ-CHEVRON10MM  |
| White Quarry Interlocking      | SMOT-WQ-ILH10MM      |
| White Quarry Splitface         | SMOT-WQ-SFIL10MM     |