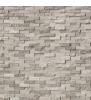

Artic Storm Interlocking Honed

Honeycomb Hexagon

Mystic Cloud Herringbone

Renaissance Basketweave

White Quarry Chevron

White Quarry Interlocking

White Quarry Splitface

Stunning White Oak includes several options of countertops, floor and wall tiles, mosaics, and hardscape products.

| SIZES                          | WHITE OAK            |
|--------------------------------|----------------------|
| White Oak 6"X24" Honed         | TWHTOAK6240.38H      |
| White Oak 12"X24" Polished     | TWHT0AK12240.38P     |
| White Oak 6"X24" Honed         | TWHTOAK12240.38H     |
| White Oak 3"X6" Honed/Beveled  | TWHITOAK36H          |
| White Oak Arched Basketweave   | SMOT-ARCH-WHTOAK-BWH |
| White Oak Pebbles              | SMOT-PEB-WHTOAK      |
| White Oak Splitface            | SMOT-WHTOAK-SFIL10MM |
| Artic Storm 1"X 1" Honed       | SMOT-AS-1X1H         |
| Artic Storm Bamboo Honed       | SMOT-AS-BMP10MM      |
| Artic Storm Interlocking Honed | SMOT-AS-ILH          |
| Artic Storm Mini Brick         | SMOT-AS-10MM         |
| Honeycomb Hexagon              | SMOT-HONCOM-2HEX     |
| Mystic Cloud Herringbone       | SMOT-ARCH-MC-HBH     |
| Renaissance Basketweave        | SMOT-RENAI-BW10MM    |
| White Quarry Chevron           | SMOT-WQ-CHEVRON10MM  |
| White Quarry Interlocking      | SMOT-WQ-ILH10MM      |
| White Quarry Splitface         | SMOT-WQ-SFIL10MM     |