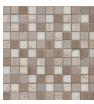

Artic Storm Interlocking Honed

Honeycomb Hexagon

Mystic Cloud Herringbone

Renaissance Basketweave

White Quarry Chevron

White Quarry Interlocking

White Quarry Splitface

Stunning White Oak includes several options of countertops, floor and wall tiles, mosaics, and hardscape products.

| SIZES                          | WHITE OAK            |
|--------------------------------|----------------------|
| White Oak 6"X24" Honed         | TWHTOAK6240.38H      |
| White Oak 12"X24" Polished     | TWHT0AK12240.38P     |
| White Oak 6"X24" Honed         | TWHTOAK12240.38H     |
| White Oak 3"X6" Honed/Beveled  | TWHITOAK36H          |
| White Oak Arched Basketweave   | SMOT-ARCH-WHTOAK-BWH |
| White Oak Pebbles              | SMOT-PEB-WHTOAK      |
| White Oak Splitface            | SMOT-WHTOAK-SFIL10MM |
| Artic Storm 1"X 1" Honed       | SMOT-AS-1X1H         |
| Artic Storm Bamboo Honed       | SMOT-AS-BMP10MM      |
| Artic Storm Interlocking Honed | SMOT-AS-ILH          |
| Artic Storm Mini Brick         | SMOT-AS-10MM         |
| Honeycomb Hexagon              | SMOT-HONCOM-2HEX     |
| Mystic Cloud Herringbone       | SMOT-ARCH-MC-HBH     |
| Renaissance Basketweave        | SMOT-RENAI-BW10MM    |
| White Quarry Chevron           | SMOT-WQ-CHEVRON10MM  |
| White Quarry Interlocking      | SMOT-WQ-ILH10MM      |
| White Quarry Splitface         | SMOT-WQ-SFIL10MM     |