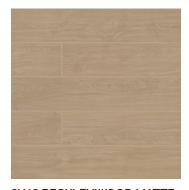

9X48 ASHWOOD MATTE NWHIASH9X48

9X48 BECKLEYWOOD MATTE NWHIBEC9X48

9X48 SANDLEWOOD MATTE NWHISAN9X48

· MATERIAL: PORCELAIN

• FINISH: MATTE • **SIZE**: 9X48

• THICKNESS: 3/8"

• APPLICATION: FLOOR & WALL

• PEI RATING: 3