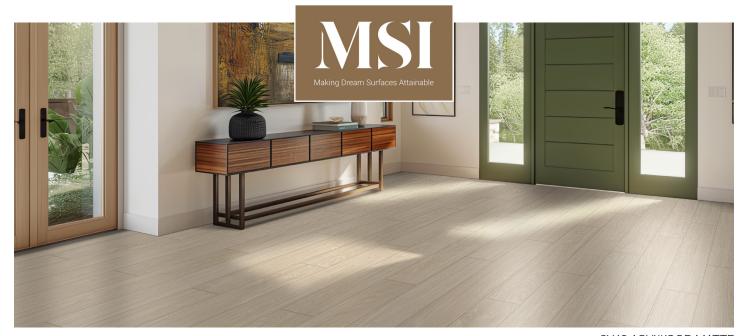

9X48 ASHWOOD MATTE

## PORCELAIN TILE

Enter the enchanting world of the Whitehill Collection, featuring timeless porcelain wood-look designs in a rich variety of shades from sun-bleached Sandlewood and Ashwood to the Scandinavian vibe of Beckleywood, each with a luxurious matte finish. Expertly crafted into expansive large format 9" x 48" planks, these tiles exude undeniable sophistication, effortlessly enhancing any space they adorn. Their limitless versatility allows them to grace both walls and floors seamlessly, perfect for bright interiors or sleek commercial settings. Let the Whitehill Collection brighten your living space, filling every corner with a cozy sense of warmth and luxury.

9X48 ASHWOOD MATTE NWHIASH9X48

9X48 BECKLEYWOOD MATTE NWHIBEC9X48

9X48 SANDLEWOOD MATTE NWHISAN9X48

· MATERIAL: PORCELAIN

• FINISH: MATTE • **SIZE**: 9X48

• THICKNESS: 3/8"

• APPLICATION: FLOOR & WALL

• PEI RATING: 3