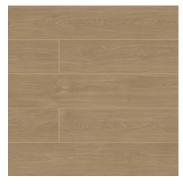

9X48 ASHWOOD MATTE NWHIASH9X48

9X48 BECKLEYWOOD MATTE NWHIBEC9X48

9X48 SANDLEWOOD MATTE NWHISAN9X48

· MATERIAL: PORCELAIN

• FINISH: MATTE • **SIZE**: 9X48

• THICKNESS: 3/8"

• APPLICATION: FLOOR & WALL

• PEI RATING: 3