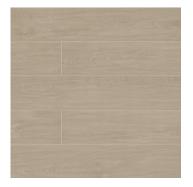

9X48 ASHWOOD MATTE NWHIASH9X48

9X48 BECKLEYWOOD MATTE NWHIBEC9X48

9X48 SANDLEWOOD MATTE NWHISAN9X48

· MATERIAL: PORCELAIN

• FINISH: MATTE • **SIZE**: 9X48

• THICKNESS: 3/8"

• APPLICATION: FLOOR & WALL

• PEI RATING: 3