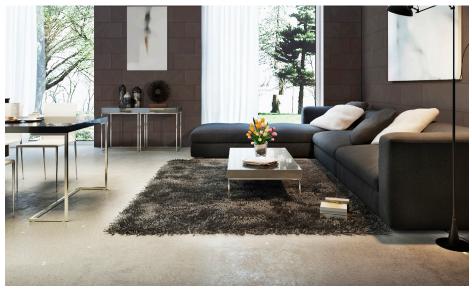

#### Technical Information

Flat Panel 6"x24" : 6"x12"x6" Corner : 0.75-1" Thickness Approx. Weight : 8.lbs. Type Marble : Splitface Finish

Average Compressive Strength: Dry/2400 Psi

Color: Dark Grey

Application: Walls, Barbeque areas, etc.