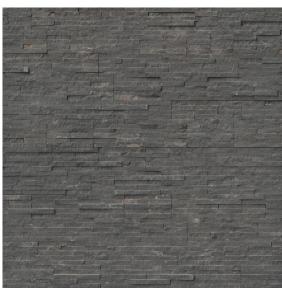

#### Technical Information

Flat Panel 6"x24" : 6"x12"x6" Corner : 0.75-1" Thickness Approx. Weight : 8.lbs. Type Marble : Splitface Finish

Average Compressive Strength: Dry/2400 Psi

Color: Dark Grey

Application: Walls, Barbeque areas, etc.