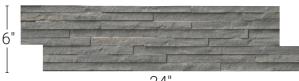

#### Technical Information

Flat Panel 6"x24" : 6"x12"x6" Corner : 0.75-1" Thickness Approx. Weight : 8.lbs. Type Marble : Splitface Finish

Average Compressive Strength: Dry/2400 Psi

Color: Dark Grey

Application: Walls, Barbeque areas, etc.