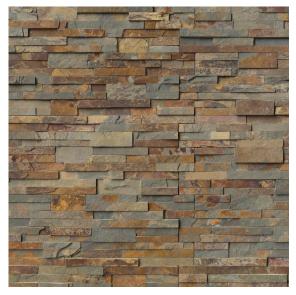

# Gold Rush

## Ledger Panel

#### **Technical Information**

- Flat Panel
- : 6"x24"
- CornerThickness

- : 6"x12"x6" : 0.5-0.75"
- Approx. Weight
  - : 8.5 lbs. : Slate
- Type : Slate
  Finish : Splitface
- Average Compressive Strength: Dry/4931 Psi

Color : Dark Gray, Rusty Orange

Application : Walls, Barbeque areas, etc.