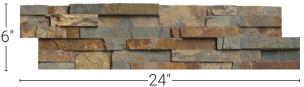

#### **Technical Information**

- Flat Panel
- : 6"x24"
- CornerThickness

- : 6"x12"x6" : 0.5-0.75"
- Approx. Weight
  - : 8.5 lbs. : Slate
- Type : Slate
  Finish : Splitface
- Average Compressive Strength: Dry/4931 Psi