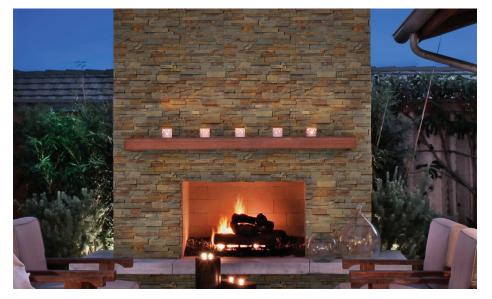

# Gold Rush

## Ledger Panel



#### **Technical Information**

- Flat Panel
- : 6"x24"
- CornerThickness

- : 6"x12"x6" : 0.5-0.75"
- Approx. Weight
  - : 8.5 lbs. : Slate
- Type : Slate
  Finish : Splitface
- Average Compressive Strength: Dry/4931 Psi

Color : Dark Gray, Rusty Orange

Application : Walls, Barbeque areas, etc.

#### Adhesive

- Exterior Application : A flexible latex based mortar system suitable for the stone is recommended.
- Interior Application : A thin set mortar suitable for the stone is recommended.
- For light colored stones, a white mortar is recommended.

#### Packaging

- Panels : 6 pcs/box; 180 pcs/crate
- Corners : 12 pcs/box; 240 pcs/crate







### Substrates

#### Exterior/Interior

- Fully cured concrete (at least 28 days cured)
- Masonry brick
- Regular brick
- Cement mortars
- Cemen