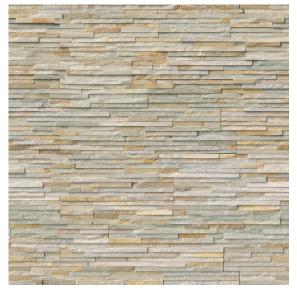

# Golden Honey Pencil

#### **Technical Information**

- Flat Panel
- Corner

6"x24"

: 6"x12"x6"

- Thickness
- : 0.5-0.75 : 8.lbs.
- Approx. Weight Туре Quartzite
- Finish
- Splitface
- Average Compressive Strength: Dry/7800 Psi

Color : White, Gold, Green