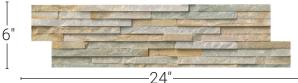

#### **Technical Information**

- Flat Panel
- Corner

6"x24"

: 6"x12"x6"

- Thickness
- : 0.5-0.75 : 8.lbs.
- Approx. Weight Туре Quartzite
- Finish
- Splitface
- Average Compressive Strength: Dry/7800 Psi

Color : White, Gold, Green