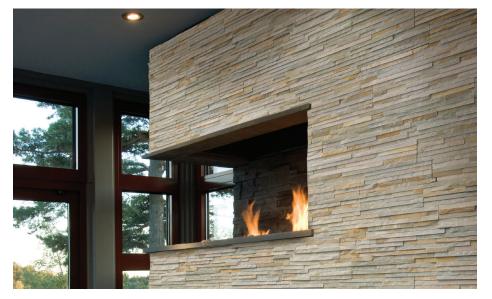

# Golden Honey Pencil

#### **Technical Information**

- Flat Panel
- Corner

6"x24"

: 6"x12"x6"

- Thickness
- : 0.5-0.75 : 8.lbs.
- Approx. Weight Туре Quartzite
- Finish
- Splitface
- Average Compressive Strength: Dry/7800 Psi

Color : White, Gold, Green

Application : Walls, Barbeque areas, etc.